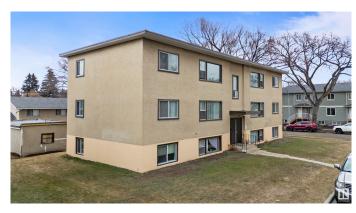

## \$729,000

0 Bedroom, 0.00 Bathroom, Multi-Family Commercial on 0.00 Acres

Montrose (Edmonton), Edmonton, AB

An excellent opportunity for investors seeking a stable, low-maintenance multi-family asset in a central, in-demand location. This well-cared-for six-unit apartment building is situated in the established Edmonton community of Montrose, known for its accessibility and steady rental demand. The property offers a desirable mix of four spacious two-bedroom, one-bath units and two one-bedroom, one-bath units, appealing to a wide range of tenants. With nearly full occupancy year-round and long-term renters in place, this building provides consistent, reliable cash flow. It has been meticulously maintained by the current owner, offering ease of management for both new and experienced investors. Residents benefit from convenient access to public transit, Yellowhead Trail, Wayne Gretzky Drive, nearby retail, restaurants, and a school directly across the street enhancing its long-term rental appeal. Six outdoor parking stalls are included for added tenant convenience. The landlord has never allowed pets or smokers

Built in 1955

### **Exterior**

Exterior Stucco, Wood Frame Construction Stucco, Wood Frame