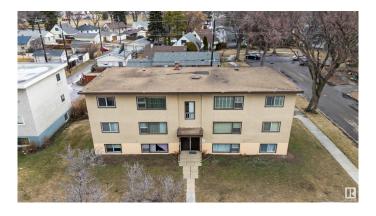

## \$729,000

0 Bedroom, 0.00 Bathroom, Multi-Family Commercial on 0.00 Acres

Montrose (Edmonton), Edmonton, AB

An excellent opportunity for investors seeking a stable, low-maintenance multi-family asset in a central, in-demand location. This well-cared-for six-unit apartment building is situated in the established Edmonton community of Montrose, known for its accessibility and steady rental demand. The property offers a desirable mix of four spacious two-bedroom, one-bath units and two one-bedroom, one-bath units, appealing to a wide range of tenants. With nearly full occupancy year-round and long-term renters in place, this building provides consistent, reliable cash flow. It has been meticulously maintained by the current owner, offering ease of management for both new and experienced investors. Residents benefit from convenient access to public transit, Yellowhead Trail, Wayne Gretzky Drive, nearby retail, restaurants, and a school directly across the street enhancing its long-term rental appeal. Six outdoor parking stalls are included for added tenant convenience. The landlord has never allowed pets or smokers

Built in 1955

### **Exterior**

Exterior Stucco, Wood Frame Construction Stucco, Wood Frame