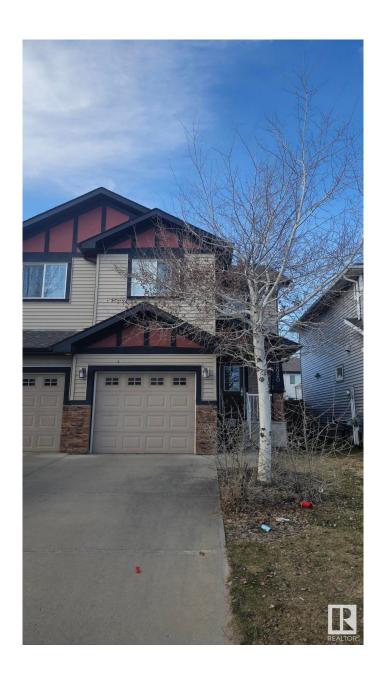

## \$357,000

3 Bedroom, 2.50 Bathroom, 1,320 sqft Single Family on 0.00 Acres

Rapperswill, Edmonton, AB

This two-story half duplex features an open-concept main floor with granite countertops, hardwood floors, corner gas fireplace, a convenient 2-piece bathroom and direct access to the single attached garage. and access to a fenced backyard with BBQ gas line. Upstairs offers a spacious primary suite with walk-in closet and ensuite, 2 more bedrooms, a full 4-piece bathroom, and upper-level laundry. Located near schools, parks, transit, and shoppingâ€"everything you need is close by!

#### **Essential Information**

MLS® # E4430138 Price \$357,000

Bedrooms 3 Bathrooms 2.50

Full Baths 2 Half Baths 1

Square Footage 1,320 Acres 0.00

Year Built 2012

Type Single Family

Sub-Type Half Duplex

#### **Exterior**

Exterior Wood, Vinyl

Exterior Features Fenced

Roof Asphalt Shingles

Construction Wood, Vinyl

Foundation Concrete Perimeter