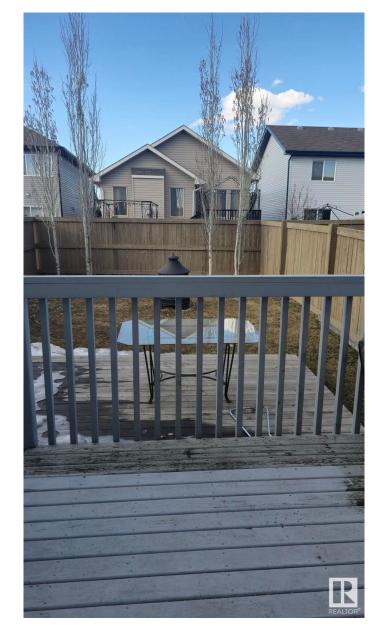

## \$357,000

3 Bedroom, 2.50 Bathroom, 1,320 sqft Single Family on 0.00 Acres

Rapperswill, Edmonton, AB

This two-story half duplex features an open-concept main floor with granite countertops, hardwood floors, corner gas fireplace, a convenient 2-piece bathroom and direct access to the single attached garage. and access to a fenced backyard with BBQ gas line. Upstairs offers a spacious primary suite with walk-in closet and ensuite, 2 more bedrooms, a full 4-piece bathroom, and upper-level laundry. Located near schools, parks, transit, and shoppingâ€"everything you need is close by!

#### **Exterior**

Exterior Wood, Vinyl

Exterior Features Fenced

Roof Asphalt Shingles

Construction Wood, Vinyl

Foundation Concrete Perimeter