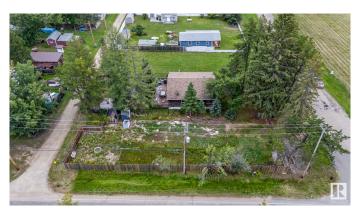

## \$140,000

0 Bedroom, 0.00 Bathroom, Rural on 0.39 Acres

Seba Beach, Rural Parkland County, AB

Welcome to 156 10 street! This delightful corner lot is nestled in the heart of Seba Beach, just steps away from the serene shores of Lake Wabamun. Whether you're looking to build your perfect vacation retreat or your forever home, this lot offers the ideal blend of tranquility and convenience. This over 5200 sq ft. lot already has all of the necessities including: a drilled well, power, water, natural gas and sewer. You can easily move a mobile home to this property & have the comfort of having all utilities already set up. The property is completely fenced, and gated. It also includes a large shed for storage at the back of the property. Enjoy the friendly atmosphere of a tight-knit beach town with local shops, cafes, and recreational activities nearby. This lot provides access to the private Seba Beach dock, where residents of the Summer Village of Seba Beach can access the water. Priced to sell, this is your chance to claim a piece of paradise in a prime location.

## **Exterior**

Exterior Features Back Lane, Beach Access, Boating, Corner Lot, Fenced, Fruit

Trees/Shrubs, Golf Nearby, Lake Access Property, Lake View, Playground Nearby, Private Fishing, Private Setting, Recreation Use,