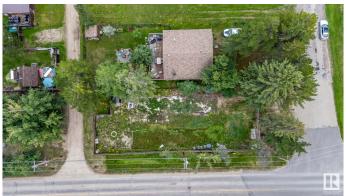

## \$140,000

0 Bedroom, 0.00 Bathroom, Rural on 0.39 Acres

Seba Beach, Rural Parkland County, AB

Welcome to 156 10 street! This delightful corner lot is nestled in the heart of Seba Beach, just steps away from the serene shores of Lake Wabamun. Whether you're looking to build your perfect vacation retreat or your forever home, this lot offers the ideal blend of tranquility and convenience. This over 5200 sq ft. lot already has all of the necessities including: a drilled well, power, water, natural gas and sewer. You can easily move a mobile home to this property & have the comfort of having all utilities already set up. The property is completely fenced, and gated. It also includes a large shed for storage at the back of the property. Enjoy the friendly atmosphere of a tight-knit beach town with local shops, cafes, and recreational activities nearby. This lot provides access to the private Seba Beach dock, where residents of the Summer Village of Seba Beach can access the water. Priced to sell, this is your chance to claim a piece of paradise in a prime location.

## **Exterior**

Exterior Features Back Lane, Beach Access, Boating, Corner Lot, Fenced, Fruit

Trees/Shrubs, Golf Nearby, Lake Access Property, Lake View, Playground Nearby, Private Fishing, Private Setting, Recreation Use,