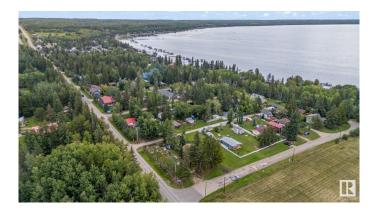

## \$140,000

0 Bedroom, 0.00 Bathroom, Rural on 0.39 Acres

Seba Beach, Rural Parkland County, AB

Welcome to 156 10 street! This delightful corner lot is nestled in the heart of Seba Beach, just steps away from the serene shores of Lake Wabamun. Whether you're looking to build your perfect vacation retreat or your forever home, this lot offers the ideal blend of tranquility and convenience. This over 5200 sq ft. lot already has all of the necessities including: a drilled well, power, water, natural gas and sewer. You can easily move a mobile home to this property & have the comfort of having all utilities already set up. The property is completely fenced, and gated. It also includes a large shed for storage at the back of the property. Enjoy the friendly atmosphere of a tight-knit beach town with local shops, cafes, and recreational activities nearby. This lot provides access to the private Seba Beach dock, where residents of the Summer Village of Seba Beach can access the water. Priced to sell, this is your chance to claim a piece of paradise in a prime location.

## **Exterior**

Exterior Features Back Lane, Beach Access, Boating, Corner Lot, Fenced, Fruit

Trees/Shrubs, Golf Nearby, Lake Access Property, Lake View, Playground Nearby, Private Fishing, Private Setting, Recreation Use,