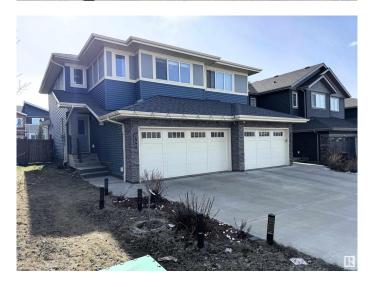

## \$510,000

3 Bedroom, 3.50 Bathroom, 1,628 sqft Single Family on 0.00 Acres

Walker, Edmonton, AB

Beautifully maintained 2016-built home boasting a modern open-concept kitchen with ceiling-height cabinetry, quartz countertops, and premium stainless steel appliances. This spacious residence features 3 large bedrooms, 3.5 bathrooms, and a sunlit bonus room with expansive windows. The fully finished basement includes a second kitchenâ€"perfect for extended family or hosting guests. Enjoy outdoor living with a charming backyard complete with a gazebo.

#### **Essential Information**

MLS® # E4430286 Price \$510,000

Bedrooms 3
Bathrooms 3.50
Full Baths 3

Half Baths 1

Square Footage 1,628 Acres 0.00 Year Built 2016

Type Single Family Sub-Type Half Duplex

Style 2 Storey
Status Active