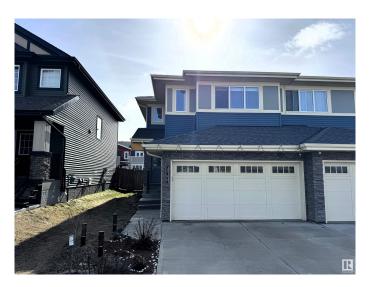

## \$510,000

3 Bedroom, 3.50 Bathroom, 1,628 sqft Single Family on 0.00 Acres

Walker, Edmonton, AB

Beautifully maintained 2016-built home boasting a modern open-concept kitchen with ceiling-height cabinetry, quartz countertops, and premium stainless steel appliances. This spacious residence features 3 large bedrooms, 3.5 bathrooms, and a sunlit bonus room with expansive windows. The fully finished basement includes a second kitchenâ€"perfect for extended family or hosting guests. Enjoy outdoor living with a charming backyard complete with a gazebo.

#### **Essential Information**

MLS® # E4430286 Price \$510,000

Bedrooms 3
Bathrooms 3.50
Full Baths 3

Half Baths 1

Square Footage 1,628 Acres 0.00 Year Built 2016

Type Single Family Sub-Type Half Duplex

Style 2 Storey
Status Active