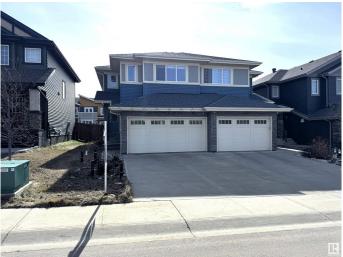

## \$510,000

3 Bedroom, 3.50 Bathroom, 1,628 sqft Single Family on 0.00 Acres

Walker, Edmonton, AB

Beautifully maintained 2016-built home boasting a modern open-concept kitchen with ceiling-height cabinetry, quartz countertops, and premium stainless steel appliances. This spacious residence features 3 large bedrooms, 3.5 bathrooms, and a sunlit bonus room with expansive windows. The fully finished basement includes a second kitchenâ€"perfect for extended family or hosting guests. Enjoy outdoor living with a charming backyard complete with a gazebo.

#### **Essential Information**

MLS® # E4430286 Price \$510,000

Bedrooms 3
Bathrooms 3.50
Full Baths 3

Half Baths 1

Square Footage 1,628 Acres 0.00 Year Built 2016

Type Single Family Sub-Type Half Duplex

Style 2 Storey
Status Active