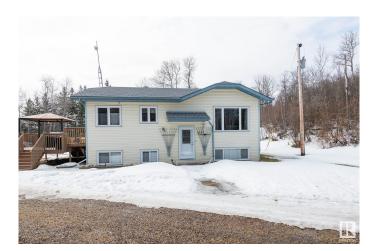

#### \$379.900

4 Bedroom, 2.00 Bathroom, 1,008 sqft Rural on 1.97 Acres

Cherry Ridge Estates, Rural Bonnyville M.D., AB

Located in the charming community of Cherry Grove, just 15 minutes from Cold Lake, this beautifully updated home sits on 1.97 acres of lush land. The bright main floor features a welcoming living room and a kitchen with white cabinetry and access to a spacious two-tier deckâ€"perfect for outdoor entertaining. Three bedrooms, including a comfortable primary suite, and a full bath complete the upstairs. The fully finished basement offers a cozy family room with a woodstove, a bar, an additional bedroom, and another full bathâ€"ideal for guests or extra living space. Recent updates include windows, ceiling tiles, entrance gates, insulated ceiling, furnace, A/C, and shingles, ensuring peace of mind for years to come. Enjoy the perfect balance of privacy and convenience in this serene setting!