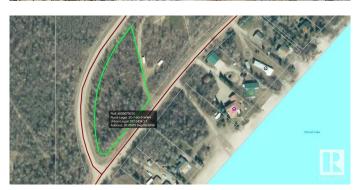

## **Community Information**

Address #20 45515 Twp Rd 601a

Area Rural Bonnyville M.D.

Subdivision Muriel Lake

City Rural Bonnyville M.D.

County ALBERTA

Province AB

Postal Code T9N 2J6

#### **Exterior**

Exterior Features Corner Lot, Sloping Lot, Treed Lot