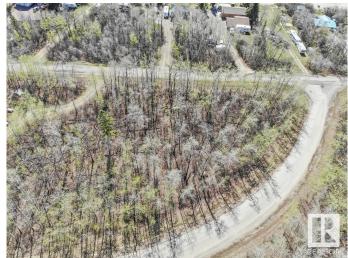

#### \$35,000

0 Bedroom, 0.00 Bathroom, Rural on 1.17 Acres

Muriel Lake, Rural Bonnyville M.D., AB

Fully treed 1.17 acre lot just off of Spring Beach road at Muriel Lake! Use as a potential build site for your new home or pull your RV out and use it as your recreational paradise! The close proximity to the lake offers an abundance of trials for ATV's and horseback riding.

#### **Exterior**

Exterior Features Corner Lot, Sloping Lot, Treed Lot