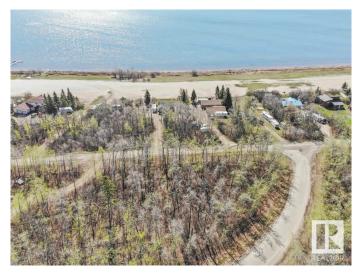

#### \$35,000

0 Bedroom, 0.00 Bathroom, Rural on 1.17 Acres

Muriel Lake, Rural Bonnyville M.D., AB

Fully treed 1.17 acre lot just off of Spring Beach road at Muriel Lake! Use as a potential build site for your new home or pull your RV out and use it as your recreational paradise! The close proximity to the lake offers an abundance of trials for ATV's and horseback riding.

#### **Exterior**

Exterior Features Corner Lot, Sloping Lot, Treed Lot