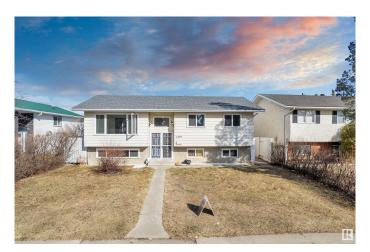

# \$449,000 - 1207 80 Nw Street, Edmonton

MLS® #E4430337

### \$449,000

6 Bedroom, 2.50 Bathroom, 1,227 sqft Single Family on 0.00 Acres

Menisa, Edmonton, AB

Welcome to this well-maintained bi-level home in the desirable community of Menisa in Mill Woods! Situated on a large lot, this spacious property features a total of 6 bedrooms, including a fully finished basement â€" perfect for large families Key upgrades include a roof, windows, and furnace, offering peace of mind and added value. The bright and functional main level is complemented by a covered deckâ€"perfect for year-round outdoor enjoyment and entertaining. Enjoy the convenience of a detached double garage and a fully landscaped yard with plenty of room to play or garden. Located close to schools, shopping, public transit, and parks, this home combines comfort, space, and location.

#### **Essential Information**

MLS® # E4430337 Price \$449,000

Bedrooms 6

Bathrooms 2.50

Full Baths 2

Half Baths 1

Square Footage 1,227 Acres 0.00

Year Built 1977