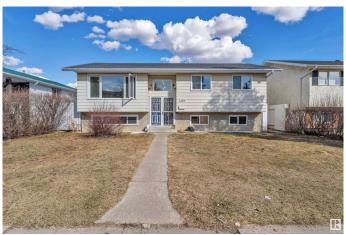

# \$449,000 - 1207 80 Nw Street, Edmonton

MLS® #E4430337

### \$449,000

6 Bedroom, 2.50 Bathroom, 1,227 sqft Single Family on 0.00 Acres

Menisa, Edmonton, AB

Welcome to this well-maintained bi-level home in the desirable community of Menisa in Mill Woods! Situated on a large lot, this spacious property features a total of 6 bedrooms, including a fully finished basement â€" perfect for large families Key upgrades include a roof, windows, and furnace, offering peace of mind and added value. The bright and functional main level is complemented by a covered deckâ€"perfect for year-round outdoor enjoyment and entertaining. Enjoy the convenience of a detached double garage and a fully landscaped yard with plenty of room to play or garden. Located close to schools, shopping, public transit, and parks, this home combines comfort, space, and location.

#### **Essential Information**

MLS® # E4430337 Price \$449,000

Bedrooms 6

Bathrooms 2.50

Full Baths 2

Half Baths 1

Square Footage 1,227 Acres 0.00

Year Built 1977