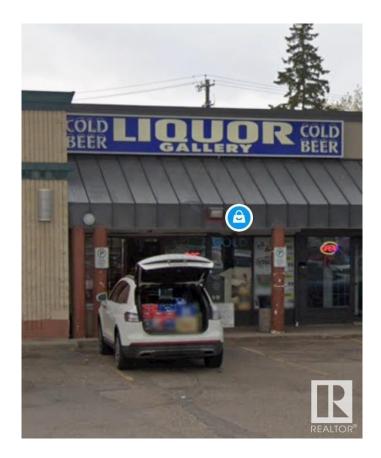

#### \$78,000

0 Bedroom, 0.00 Bathroom, Business on 0.00 Acres

Sifton Park, Edmonton, AB

Are you looking to own a thriving liqour store with a loyal customer base? This is your chance, we are offering a well established commercial liqour store for sale located in a prime area with high foot traffic and exellent visibility. The buissness has bein successfully operating for 25 years under the same owner. Good lease in place with potential to negotiate an extra term with the landlords. This very bussy location offers a diverse selection of good brands. The asking price for the buissness is \$78,000, plus inventory on hand which is roughly \$200,000. Don't miss out on this fantastic opportunity!