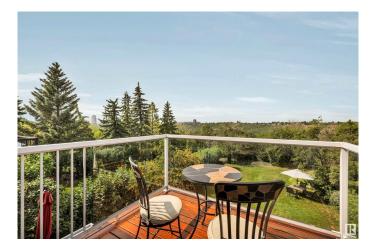

#### \$875,000

5 Bedroom, 3.50 Bathroom, 2,388 sqft Single Family on 0.00 Acres

Forest Heights (Edmonton), Edmonton, AB

LOCATION, location, location. RIVER VALLEY views & the downtown skyline. Located in the desirable community of Forest Heights on Rowland Road, this 5 bedroom 3.5 bathroom home is sure to please. This home has two decks that look onto the river valley & two staircases inside one on each end of the home. The main floor has a kitchen nook, a galley kitchen, a bedroom/office, a large dining room, & a living room with a spectacular VIEW. The upstairs has a family room with more great views, 2 good sized bedrooms, a large primary bedroom with a walk in closet & a 2 piece bathroom. The basement has another bedroom, recreational space, laundry area & storage. The oversized garage has lots of storage space 11'.2" x 23'.10" Minutes to downtown, shopping, schools, transportation, golf, walking trails of the river valley. Don't miss out on this fabulous opportunity.

## **Community Information**

| Address                                                                                      | 8212 Rowland Road                                                                                                                                                                         |
|----------------------------------------------------------------------------------------------|-------------------------------------------------------------------------------------------------------------------------------------------------------------------------------------------|
| Area                                                                                         | Edmonton                                                                                                                                                                                  |
| Subdivision                                                                                  | Forest Heights (Edmonton)                                                                                                                                                                 |
| City                                                                                         | Edmonton                                                                                                                                                                                  |
| County                                                                                       | ALBERTA                                                                                                                                                                                   |
| Province                                                                                     | AB                                                                                                                                                                                        |
| Postal Code                                                                                  | T6A 3W9                                                                                                                                                                                   |
| Amenities                                                                                    |                                                                                                                                                                                           |
| Amenities                                                                                    | Deck, Detectors Smoke, Dog Run-Fenced In, Exterior Walls- 2"x6", No<br>Animal Home, No Smoking Home                                                                                       |
| Parking Spaces                                                                               | 3                                                                                                                                                                                         |
| Parking                                                                                      | Over Sized, Single Garage Attached                                                                                                                                                        |
|                                                                                              |                                                                                                                                                                                           |
| Interior                                                                                     |                                                                                                                                                                                           |
| •                                                                                            | ensuite bathroom                                                                                                                                                                          |
| Interior                                                                                     |                                                                                                                                                                                           |
| Interior<br>Interior Features                                                                | ensuite bathroom<br>Dishwasher-Built-In, Dryer, Garage Control, Garage Opener, Hood Fan,                                                                                                  |
| Interior<br>Interior Features<br>Appliances                                                  | ensuite bathroom<br>Dishwasher-Built-In, Dryer, Garage Control, Garage Opener, Hood Fan,<br>Refrigerator, Stove-Electric, Washer                                                          |
| Interior<br>Interior Features<br>Appliances<br>Heating                                       | ensuite bathroom<br>Dishwasher-Built-In, Dryer, Garage Control, Garage Opener, Hood Fan,<br>Refrigerator, Stove-Electric, Washer<br>Forced Air-2, Natural Gas                             |
| Interior<br>Interior Features<br>Appliances<br>Heating<br>Fireplace                          | ensuite bathroom<br>Dishwasher-Built-In, Dryer, Garage Control, Garage Opener, Hood Fan,<br>Refrigerator, Stove-Electric, Washer<br>Forced Air-2, Natural Gas<br>Yes                      |
| Interior<br>Interior Features<br>Appliances<br>Heating<br>Fireplace<br>Fireplaces            | ensuite bathroom<br>Dishwasher-Built-In, Dryer, Garage Control, Garage Opener, Hood Fan,<br>Refrigerator, Stove-Electric, Washer<br>Forced Air-2, Natural Gas<br>Yes<br>Brick Facing      |
| Interior<br>Interior Features<br>Appliances<br>Heating<br>Fireplace<br>Fireplaces<br>Stories | ensuite bathroom<br>Dishwasher-Built-In, Dryer, Garage Control, Garage Opener, Hood Fan,<br>Refrigerator, Stove-Electric, Washer<br>Forced Air-2, Natural Gas<br>Yes<br>Brick Facing<br>3 |