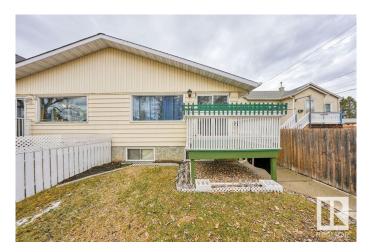

#### \$275,000

3 Bedroom, 2.00 Bathroom, 786 sqft Single Family on 0.00 Acres

Balwin, Edmonton, AB

This well-loved home is filled with great character, nestled on a charming tree-lined street in a vibrant, growing neighbourhood. Thoughtfully customized for comfort and functionality, it features unique touches throughout that make everyday living feel effortless. The heart of the home opens onto a lovely, East facing deck, perfect for morning coffee, weekend BBQs, or quiet evenings under the stars. The oversized single garage offers ample space for a vehicle, tools, or workshop potential. The yard is waiting for your personal touch, ideal for gardening or simply unwinding, framed by mature trees that offer natural shade and beauty. With its blend of personality, practicality, and curb appeal, this home is ready to welcome its next chapter.

## **Exterior**

Exterior Wood, Stucco, Vinyl
Exterior Features Fenced, Level Land
Roof Asphalt Shingles
Construction Wood, Stucco, Vinyl
Foundation Concrete Perimeter