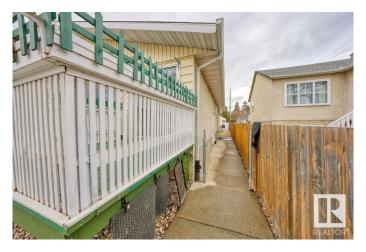

#### \$275,000

3 Bedroom, 2.00 Bathroom, 786 sqft Single Family on 0.00 Acres

Balwin, Edmonton, AB

This well-loved home is filled with great character, nestled on a charming tree-lined street in a vibrant, growing neighbourhood. Thoughtfully customized for comfort and functionality, it features unique touches throughout that make everyday living feel effortless. The heart of the home opens onto a lovely, East facing deck, perfect for morning coffee, weekend BBQs, or quiet evenings under the stars. The oversized single garage offers ample space for a vehicle, tools, or workshop potential. The yard is waiting for your personal touch, ideal for gardening or simply unwinding, framed by mature trees that offer natural shade and beauty. With its blend of personality, practicality, and curb appeal, this home is ready to welcome its next chapter.

## **Exterior**

Exterior Wood, Stucco, Vinyl
Exterior Features Fenced, Level Land
Roof Asphalt Shingles
Construction Wood, Stucco, Vinyl
Foundation Concrete Perimeter