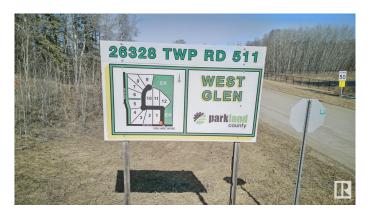

# \$275,000 - 7 26328 Twp Road 511, Rural Parkland County

MLS® #E4430569

## **Community Information**

| Address     | 7 26328 Twp Road 511  |
|-------------|-----------------------|
| Area        | Rural Parkland County |
| Subdivision | West Glen Estates     |
| City        | Rural Parkland County |
| County      | ALBERTA               |
| Province    | AB                    |
| Postal Code | T7Y 1E1               |
|             |                       |