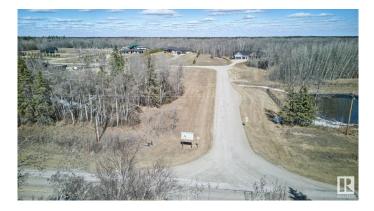

#### \$275,000

0 Bedroom, 0.00 Bathroom, Rural on 2.01 Acres

West Glen Estates, Rural Parkland County, AB

Get started on your dream home build at West Glen Estates where you'll get tremendous value with this 2 acre lot! This amazing 74 acre subdivision is located in Parkland County just west of Hwy 60 on the corner of Graminia & Sanctuary Road. Gentle rolling terrain, an abundance of trees, paved road, and bordered on two sides by environmentally protected wetlands & Ducks Unlimited nesting projects. Graminia School (K-9) is located 5 Km West on Graminia Road, Nisku and the Edmonton International Airport are only 15 minutes away, and the Town of Devon is only 5 minutes away with volunteer fire department, full service RCMP facility, hospital & ambulance service, with many more amenities and services available. PLUS major tourist attractions such as RAD Torque Raceway, U of A Botanic Gardens, Rabbit Hill Snow Resort, Canada Petroleum Discover Centre, Clifford E. Lee Nature Sanctuary, Devon Voyageur Park and Prospectors Point are only minutes away. A beautiful place to call home!

#### Exterior

Exterior Features Airport Nearby, Environmental Reserve, Golf Nearby, Rolling Land