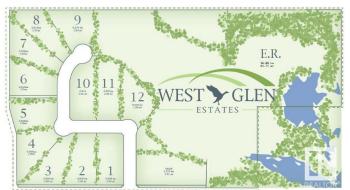

#### \$275,000

0 Bedroom, 0.00 Bathroom, Rural on 2.01 Acres

West Glen Estates, Rural Parkland County, AB

Get started on your dream home build at West Glen Estates where you'll get tremendous value with this 2 acre lot! This amazing 74 acre subdivision is located in Parkland County just west of Hwy 60 on the corner of Graminia & Sanctuary Road. Gentle rolling terrain, an abundance of trees, paved road, and bordered on two sides by environmentally protected wetlands & Ducks Unlimited nesting projects. Graminia School (K-9) is located 5 Km West on Graminia Road, Nisku and the Edmonton International Airport are only 15 minutes away, and the Town of Devon is only 5 minutes away with volunteer fire department, full service RCMP facility, hospital & ambulance service, with many more amenities and services available. PLUS major tourist attractions such as RAD Torque Raceway, U of A Botanic Gardens, Rabbit Hill Snow Resort, Canada Petroleum Discover Centre, Clifford E. Lee Nature Sanctuary, Devon Voyageur Park and Prospectors Point are only minutes away. A beautiful place to call home!

## **Community Information**

| Address     | 7 26328 Twp Road 511  |
|-------------|-----------------------|
| Area        | Rural Parkland County |
| Subdivision | West Glen Estates     |
| City        | Rural Parkland County |
| County      | ALBERTA               |
| Province    | AB                    |
| Postal Code | T7Y 1E1               |
|             |                       |