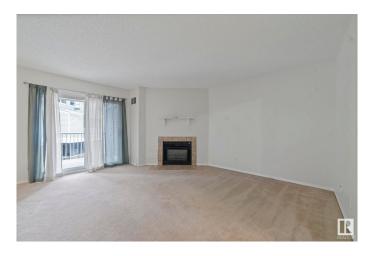

## \$174,800

2 Bedroom, 1.00 Bathroom, 1,204 sqft Condo / Townhouse on 0.00 Acres

Ermineskin, Edmonton, AB

Bright and spacious 2-storey in Ermineskin offering fantastic value for first-time buyers or investors! The upper level features 2 bedrooms, a 4-piece bath, walk-through closet from the primary bedroom, and convenient upstairs laundry. On the main floor, enjoy a large living room with sliding doors opening to green space, a functional kitchen with plenty of cabinets, dining area, and lots of storage space. Includes an energized parking stall and a newer furnace and hot water tank (approx. 6 years old). Great location near Century Park LRT, South Edmonton Common, Henday, and Calgary Trail!