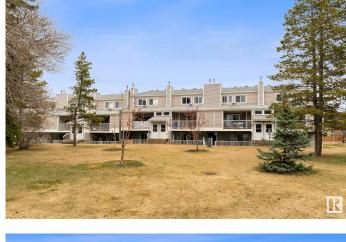

## \$174,800

2 Bedroom, 1.00 Bathroom, 1,204 sqft Condo / Townhouse on 0.00 Acres

Ermineskin, Edmonton, AB

Bright and spacious 2-storey in Ermineskin offering fantastic value for first-time buyers or investors! The upper level features 2 bedrooms, a 4-piece bath, walk-through closet from the primary bedroom, and convenient upstairs laundry. On the main floor, enjoy a large living room with sliding doors opening to green space, a functional kitchen with plenty of cabinets, dining area, and lots of storage space. Includes an energized parking stall and a newer furnace and hot water tank (approx. 6 years old). Great location near Century Park LRT, South Edmonton Common, Henday, and Calgary Trail!

# **Community Information**

Address 116 10404 24 Avenue

Area Edmonton
Subdivision Ermineskin
City Edmonton
County ALBERTA

Province AB

Postal Code T6J 4J7