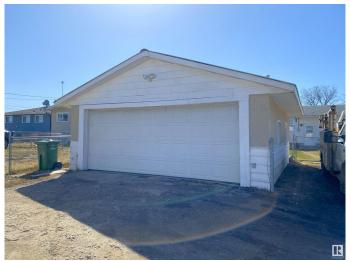

### \$303,694

4 Bedroom, 2.00 Bathroom, 1,020 sqft Single Family on 0.00 Acres

Parkdale (Wetaskiwin), Wetaskiwin, AB

Discover this 3-bedroom bungalow with a heated double garage equipped with 220 wiring. The fully fenced, oversized yard offers plenty of space for activities and quick access to grocery stores, shopping, Highway 13, and 2A. Plenty of parking and room to park an RV! Home features 3 bedrooms upstairs, another in the basement with a possibility for another if needed, 2 full bathrooms, central vacuum system, a spacious basement, and a sunny south-facing front yard. With ample storage both inside and out, including 2 sheds that stay with the property, there's room for all your treasures.

# Interior

Appliances Dishwasher-Portable, Dryer, Hood Fan, Refrigerator, Storage Shed,

Stove-Electric, Washer

Heating Forced Air-1, Natural Gas

Stories 2

Has Basement Yes

Basement Full, Finished