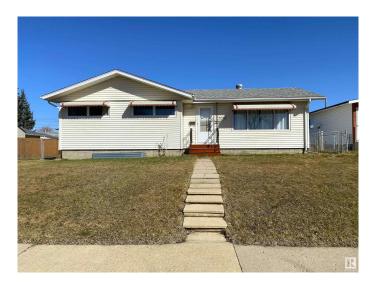

### \$303,694

4 Bedroom, 2.00 Bathroom, 1,020 sqft Single Family on 0.00 Acres

Parkdale (Wetaskiwin), Wetaskiwin, AB

Discover this 3-bedroom bungalow with a heated double garage equipped with 220 wiring. The fully fenced, oversized yard offers plenty of space for activities and quick access to grocery stores, shopping, Highway 13, and 2A. Plenty of parking and room to park an RV! Home features 3 bedrooms upstairs, another in the basement with a possibility for another if needed, 2 full bathrooms, central vacuum system, a spacious basement, and a sunny south-facing front yard. With ample storage both inside and out, including 2 sheds that stay with the property, there's room for all your treasures.

#### **Amenities**

Amenities See Remarks

Parking Double Garage Detached