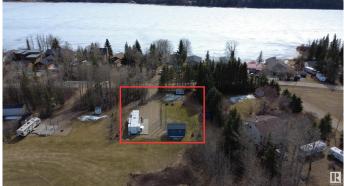

## \$279,900

0 Bedroom, 0.00 Bathroom, Rural on 0.46 Acres

Bondiss, Rural Athabasca County, AB

Enjoy the best of both worlds with this incredible .46-acre gated lot in the Summer Village of Bondiss at Skeleton Lakeâ€"backing onto the 5th tee box of Skeleton Lake Golf Course and offering lake views! Included in the sale is a spacious 2014 Bighorn Silverado 5th wheel (42 ft) featuring quad bunks, 2 bathrooms, an outdoor kitchen and outdoor shower, 4 slide-outs, an Onan 5500 onboard generator, and oversized water tanks. The trailer sits on a 12x36 deck, perfect for relaxing or entertaining outdoors. The lot is fully equipped with a 2000-gallon septic tank, 50A power hookup for the RV, two additional 30A receptacles, and power to the 12x20 shed. You'll also find a 16x16 wood/storage shed combo, a fenced dog run, and a secure gate at the entrance for added privacy and peace of mind. Located just 30 seconds from the boat launch and public playground, with paved roads right out front. Under 2 hours from Edmonton and less than 3 hours from Fort McMurrayâ€"this is your ideal lake retreat!