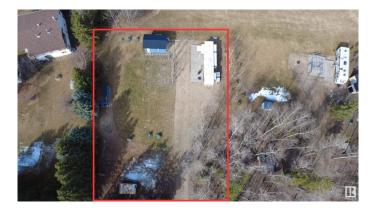

## \$279,900

0 Bedroom, 0.00 Bathroom, Rural on 0.46 Acres

Bondiss, Rural Athabasca County, AB

Enjoy the best of both worlds with this incredible .46-acre gated lot in the Summer Village of Bondiss at Skeleton Lakeâ€"backing onto the 5th tee box of Skeleton Lake Golf Course and offering lake views! Included in the sale is a spacious 2014 Bighorn Silverado 5th wheel (42 ft) featuring quad bunks, 2 bathrooms, an outdoor kitchen and outdoor shower, 4 slide-outs, an Onan 5500 onboard generator, and oversized water tanks. The trailer sits on a 12x36 deck, perfect for relaxing or entertaining outdoors. The lot is fully equipped with a 2000-gallon septic tank, 50A power hookup for the RV, two additional 30A receptacles, and power to the 12x20 shed. You'll also find a 16x16 wood/storage shed combo, a fenced dog run, and a secure gate at the entrance for added privacy and peace of mind. Located just 30 seconds from the boat launch and public playground, with paved roads right out front. Under 2 hours from Edmonton and less than 3 hours from Fort McMurrayâ€"this is your ideal lake retreat!