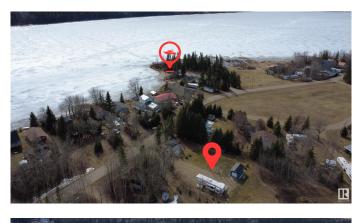

## \$279,900

0 Bedroom, 0.00 Bathroom, Rural on 0.46 Acres

Bondiss, Rural Athabasca County, AB

Enjoy the best of both worlds with this incredible .46-acre gated lot in the Summer Village of Bondiss at Skeleton Lakeâ€"backing onto the 5th tee box of Skeleton Lake Golf Course and offering lake views! Included in the sale is a spacious 2014 Bighorn Silverado 5th wheel (42 ft) featuring quad bunks, 2 bathrooms, an outdoor kitchen and outdoor shower, 4 slide-outs, an Onan 5500 onboard generator, and oversized water tanks. The trailer sits on a 12x36 deck, perfect for relaxing or entertaining outdoors. The lot is fully equipped with a 2000-gallon septic tank, 50A power hookup for the RV, two additional 30A receptacles, and power to the 12x20 shed. You'll also find a 16x16 wood/storage shed combo, a fenced dog run, and a secure gate at the entrance for added privacy and peace of mind. Located just 30 seconds from the boat launch and public playground, with paved roads right out front. Under 2 hours from Edmonton and less than 3 hours from Fort McMurrayâ€"this is your ideal lake retreat!