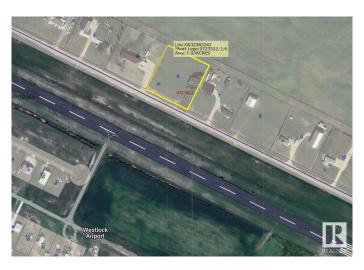

### \$84,900

0 Bedroom, 0.00 Bathroom, Rural on 1.93 Acres

West Air Estates, Rural Westlock County, AB

1.93 ACRE COUNTRY RESIDENTIAL ACREAGE LOT IN WEST AIR ESTATES! Build your dream hanger/home across from the Westlock Municipal Airport paved runway. Taxi right off the runway to your own hanger. Westlock's airport runway is 3400 ft long and 75 ft wide, there is a small 24-hour terminal with parking, card lock re-fuelling system, & solar-powered runway lights. This beautiful community has modern new homes, outbuildings and landscaping. This is a rare opportunity as there is a limited amount of empty lots remaining and currently the only one for re-sale. The subdivision is conveniently located only 1/2 mile from highway 18 and minutes from the town of Westlock and 45 minutes to St Albert.

#### **Essential Information**

MLS® # E4430692 Price \$84,900

Bathrooms 0.00

Acres 1.93

Type Rural

Sub-Type Vacant Lot/Land

Status Active

Address #12 59515 Rg Rd 260

Area Rural Westlock County

Subdivision West Air Estates

City Rural Westlock County

County ALBERTA

Province AB

Postal Code T7P 2P6