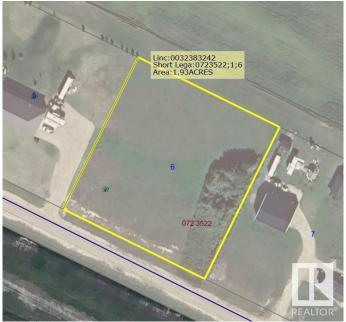

### \$84,900

0 Bedroom, 0.00 Bathroom, Rural on 1.93 Acres

West Air Estates, Rural Westlock County, AB

1.93 ACRE COUNTRY RESIDENTIAL ACREAGE LOT IN WEST AIR ESTATES! Build your dream hanger/home across from the Westlock Municipal Airport paved runway. Taxi right off the runway to your own hanger. Westlock's airport runway is 3400 ft long and 75 ft wide, there is a small 24-hour terminal with parking, card lock re-fuelling system, & solar-powered runway lights. This beautiful community has modern new homes, outbuildings and landscaping. This is a rare opportunity as there is a limited amount of empty lots remaining and currently the only one for re-sale. The subdivision is conveniently located only 1/2 mile from highway 18 and minutes from the town of Westlock and 45 minutes to St Albert.

#### **Essential Information**

MLS® # E4430692 Price \$84,900

Bathrooms 0.00

Acres 1.93

Type Rural

Sub-Type Vacant Lot/Land

Status Active

Address #12 59515 Rg Rd 260

Area Rural Westlock County

Subdivision West Air Estates

City Rural Westlock County

County ALBERTA

Province AB

Postal Code T7P 2P6