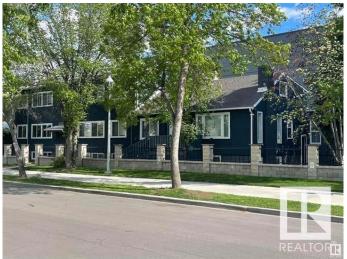

# \$1,488,000 - 10651 108 Avenue, Edmonton

MLS® #E4430701

#### \$1,488,000

0 Bedroom, 0.00 Bathroom, Multi-Family Commercial on 0.00 Acres

Central Mcdougall, Edmonton, AB

PRIME and RENOVATED! This 8-unit apartment complex is located in DOWNTOWN EDMONTON, right in the heart of the BOOMING CITY. This building is geographically located close to ALL AMENITIES, including GRANT MACEWAN UNIVERSITY, KINGSWAY MALL, ICE DISTRICT, ROGER'S PLACE. The perfect property that will generate INSTANT CASH. If properly maintained, you can never have a vacancy. The building itself features new renovations top to bottom. All suites have been looked after with new flooring, kitchen spaces, cabinets, counter-tops, paint, NEW WINDOWS, exterior maintenance, and new top quality doors. NEW APPLIANCES contained in all suites. Yes!