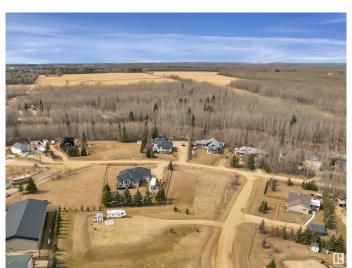

## \$79,900

0 Bedroom, 0.00 Bathroom, Rural on 0.60 Acres

Village Creek Estate, Rural Wetaskiwin County, AB

Welcome to the picturesque community of Village Creek Estates! This spacious corner lot spans just over half an acre, is partial fenced and features gentle elevation toward the centre, making it ideal for a future walkout design. All utilities are conveniently located at the property line. Situated within walking distance of the charming Village at Pigeon Lake, you'II find everything you need close byâ€"including a grocery store with pharmacy, gas station, liquor store, restaurants, boutique shops, a spa, and so much more. Enjoy the nearby sandy beaches of Pigeon Lake, or tee off at one of two beautiful golf courses: Black Bull Golf Resort and Dorchester Ranch Golf Courseâ€"both just minutes away. YOUR LIFE AT THE LAKE AWAITS!

#### **Exterior**

Exterior Features Corner Lot, Golf Nearby, Shopping Nearby, Sloping Lot, Partially Fenced