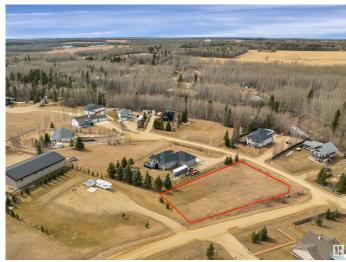

## \$79,900

0 Bedroom, 0.00 Bathroom, Rural on 0.60 Acres

Village Creek Estate, Rural Wetaskiwin County, AB

Welcome to the picturesque community of Village Creek Estates! This spacious corner lot spans just over half an acre, is partial fenced and features gentle elevation toward the centre, making it ideal for a future walkout design. All utilities are conveniently located at the property line. Situated within walking distance of the charming Village at Pigeon Lake, you'II find everything you need close byâ€"including a grocery store with pharmacy, gas station, liquor store, restaurants, boutique shops, a spa, and so much more. Enjoy the nearby sandy beaches of Pigeon Lake, or tee off at one of two beautiful golf courses: Black Bull Golf Resort and Dorchester Ranch Golf Courseâ€"both just minutes away. YOUR LIFE AT THE LAKE AWAITS!

#### **Exterior**

Exterior Features Corner Lot, Golf Nearby, Shopping Nearby, Sloping Lot, Partially Fenced