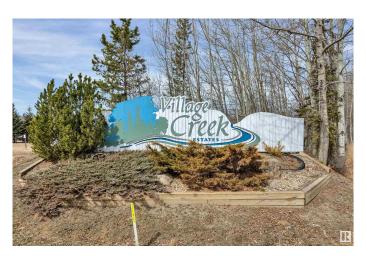

## \$79,900

0 Bedroom, 0.00 Bathroom, Rural on 0.60 Acres

Village Creek Estate, Rural Wetaskiwin County, AB

Welcome to the picturesque community of Village Creek Estates! This spacious corner lot spans just over half an acre, is partial fenced and features gentle elevation toward the centre, making it ideal for a future walkout design. All utilities are conveniently located at the property line. Situated within walking distance of the charming Village at Pigeon Lake, you'II find everything you need close byâ€"including a grocery store with pharmacy, gas station, liquor store, restaurants, boutique shops, a spa, and so much more. Enjoy the nearby sandy beaches of Pigeon Lake, or tee off at one of two beautiful golf courses: Black Bull Golf Resort and Dorchester Ranch Golf Courseâ€"both just minutes away. YOUR LIFE AT THE LAKE AWAITS!