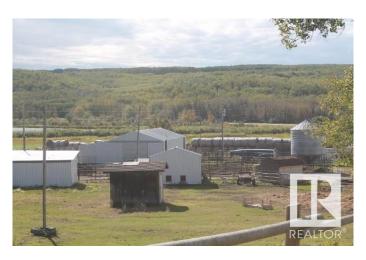

## \$1,195,000

4 Bedroom, 2.00 Bathroom, 1,789 sqft Rural on 528.37 Acres

None, Rural St. Paul County, AB

Enjoy privacy, peace, tranquility on these Three quarters plus 49 acres located only minutes from Elk Point and near Kehewin Lake. This property has many benefits for ranching and all types of livestock, (horse, cattle, sheep, mixed farming,)The forested areas can provide cattle with forage, water, and shelter from heat and cold. Attractive, updated home with with open kitchen and dining room with movable island in kitchen. Great for large gatherings. Cozy living room with wood burning stove, a sunken family room and four good sized bedrooms. Great Ranch style home. This property has five dugouts and a spring that runs year round. Some cultivated land. Some oil revenue. 528 acres. Located between Elk Point and Bonnyville. Pavement right up to your driveway. Great place to expand your operation. The barn and out buildings are an asset and are a must see. Native, pasture land, trees, and arable. Pride of ownership throughout.