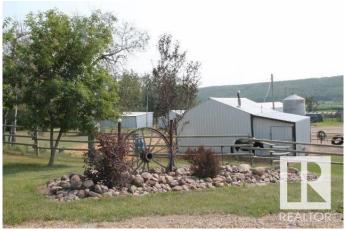

## \$1,195,000

4 Bedroom, 2.00 Bathroom, 1,789 sqft Rural on 528.37 Acres

None, Rural St. Paul County, AB

Enjoy privacy, peace, tranquility on these Three quarters plus 49 acres located only minutes from Elk Point and near Kehewin Lake. This property has many benefits for ranching and all types of livestock, (horse, cattle, sheep, mixed farming,)The forested areas can provide cattle with forage, water, and shelter from heat and cold. Attractive, updated home with with open kitchen and dining room with movable island in kitchen. Great for large gatherings. Cozy living room with wood burning stove, a sunken family room and four good sized bedrooms. Great Ranch style home. This property has five dugouts and a spring that runs year round. Some cultivated land. Some oil revenue. 528 acres. Located between Elk Point and Bonnyville. Pavement right up to your driveway. Great place to expand your operation. The barn and out buildings are an asset and are a must see. Native, pasture land, trees, and arable. Pride of ownership throughout.

#### **Essential Information**

MLS® # E4430760 Price \$1,195,000

Bedrooms 4
Bathrooms 2.00

Full Baths 2

Square Footage 1,789

Acres 528.37

Year Built 1978

Type Rural