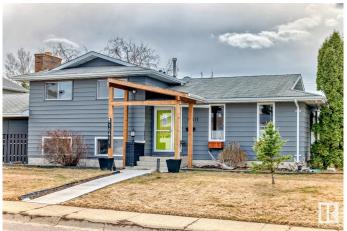

## \$525,000

4 Bedroom, 2.50 Bathroom, 1,228 sqft Single Family on 0.00 Acres

Steinhauer, Edmonton, AB

Great family home 4 level split with large yard, Steinhauer neighborhood double detached garage. RV parking. 4 bedrooms 3 upstairs 1 in the basement. wood burning fireplace. island in kitchen included.

### **Amenities**

Amenities Deck

Parking Spaces 5

Parking Double Garage Detached, RV Parking

### **Exterior**

Exterior Wood, Vinyl
Exterior Features Corner Lot

Roof Asphalt Shingles

Construction Wood, Vinyl

Foundation Concrete Perimeter