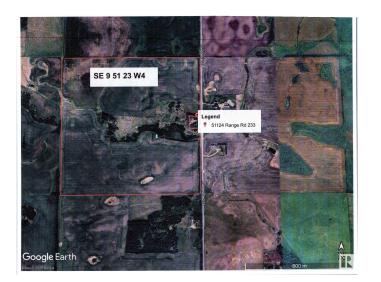

# \$2,810,000 - Twp 511 R Rd 233, Rural Strathcona County

MLS® #E4430815

# **Community Information**

Address Twp 511 R Rd 233

Area Rural Strathcona County

Subdivision Colchester Lane

City Rural Strathcona County

County ALBERTA

Province AB

Postal Code T8B 1K6