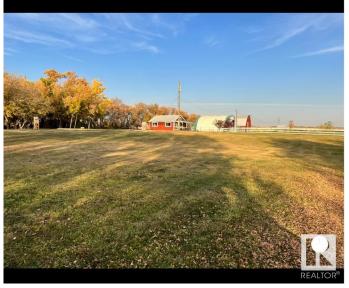

### \$140,000

0 Bedroom, 0.00 Bathroom, Rural on 3.98 Acres

None, Rural Smoky Lake County, AB

Discover the perfect blend of rustic charm and wide-open potential on this nearly 4-acre fully fenced parcel in Rural Smoky Lake County. Whether you're looking to build your dream home, start a hobby farm, or simply enjoy the peace and guiet of rural living, this property has everything you need to get started. A cozy 23' x 19' cabin offers a warm retreat with its wood-burning fireplace, ideal for weekend getaways or as a rustic guesthouse. The land is thoughtfully fenced, including sections ready for horses, making it a great choice for animal lovers or aspiring homesteaders. Additional features include a large 40' x 35' Quonset, perfect for storage or workshop space, an unused barn that's just waiting to be brought back to life. Lastly, the property is serviced with power, including 220 amp electrical. Whether you're looking for your own private getaway or a blank canvas with endless rural potential, this Rural Smoky Lake County gem is ready for your vision!