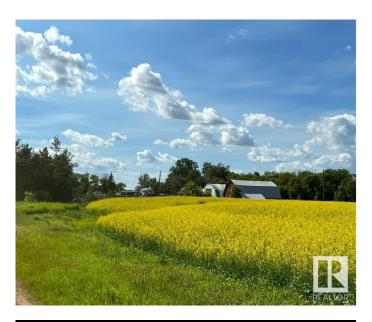

### \$140,000

0 Bedroom, 0.00 Bathroom, Rural on 3.98 Acres

None, Rural Smoky Lake County, AB

Discover the perfect blend of rustic charm and wide-open potential on this nearly 4-acre fully fenced parcel in Rural Smoky Lake County. Whether you're looking to build your dream home, start a hobby farm, or simply enjoy the peace and guiet of rural living, this property has everything you need to get started. A cozy 23' x 19' cabin offers a warm retreat with its wood-burning fireplace, ideal for weekend getaways or as a rustic guesthouse. The land is thoughtfully fenced, including sections ready for horses, making it a great choice for animal lovers or aspiring homesteaders. Additional features include a large 40' x 35' Quonset, perfect for storage or workshop space, an unused barn that's just waiting to be brought back to life. Lastly, the property is serviced with power, including 220 amp electrical. Whether you're looking for your own private getaway or a blank canvas with endless rural potential, this Rural Smoky Lake County gem is ready for your vision!