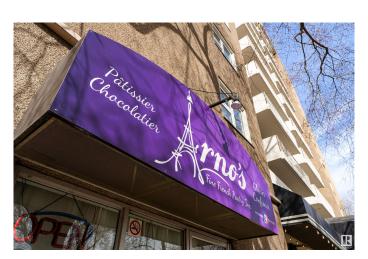

# \$285,000 - 10038 116 Street, Edmonton

MLS® #E4430867

## \$285,000

0 Bedroom, 0.00 Bathroom, Business on 0.00 Acres

WîhkwÃantôwin, Edmonton, AB

Arno's Fine French Pastry, a beloved café in Edmonton, ideally located next to the iconic Promenade, one of the city's premier spots. A community staple since opening, this charming spot offers ample indoor seating and a spacious outdoor patio, perfect for summer indulgence. With authentic French decor, a loyal clientele, abundant parking, and a fully equipped kitchen, it's a turnkey gem. The current owner will provide signature pastry recipes and thorough training for a seamless transition. Own a slice of Parisian elegance in downtown Edmonton.