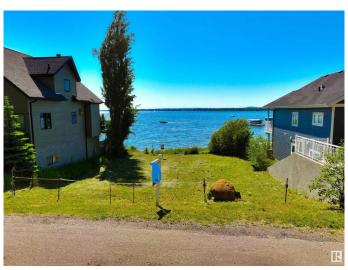

## \$350,000

0 Bedroom, 0.00 Bathroom, Rural on 0.13 Acres

Seba Beach, Rural Parkland County, AB

Build your dream home in the heart of Seba Beach's exclusive waterfront community on this prime lot that offers rare riparian rights, granting you direct access to the water â€" ideal for installing a private dock or creating your own beach oasis. Whether it's swimming, boating, or enjoying a day on the lake, this property is the perfect launch point for four-season fun. With the old cabin removed (which had natural gas to it) and the lot cleared, it's ready for development. Imagine a custom-built retreat designed to maximize the expansive lake views, with seamless indoor-outdoor living and upscale amenities â€" all just steps from the Edmonton Yacht Club and the vibrant charm of Seba Beach. The property features unique dimensions (shortest sides 100.9' x 51.6') and offers an incredible opportunity to create a stunning lakeside getaway well below appraised and assessed value.

## **Exterior**

Exterior Features Beach Access, Boating, Golf Nearby, Lake Access Property, Lake View,

Picnic Area, Playground Nearby, Schools, Shopping Nearby, Waterfront

Property