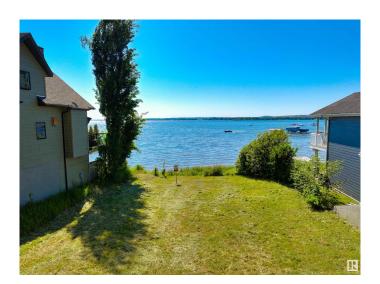

## \$350,000

0 Bedroom, 0.00 Bathroom, Rural on 0.13 Acres

Seba Beach, Rural Parkland County, AB

Build your dream home in the heart of Seba Beach's exclusive waterfront community on this prime lot that offers rare riparian rights, granting you direct access to the water â€" ideal for installing a private dock or creating your own beach oasis. Whether it's swimming, boating, or enjoying a day on the lake, this property is the perfect launch point for four-season fun. With the old cabin removed (which had natural gas to it) and the lot cleared, it's ready for development. Imagine a custom-built retreat designed to maximize the expansive lake views, with seamless indoor-outdoor living and upscale amenities â€" all just steps from the Edmonton Yacht Club and the vibrant charm of Seba Beach. The property features unique dimensions (shortest sides 100.9' x 51.6') and offers an incredible opportunity to create a stunning lakeside getaway well below appraised and assessed value.

## **Exterior**

Exterior Features Beach Access, Boating, Golf Nearby, Lake Access Property, Lake View,

Picnic Area, Playground Nearby, Schools, Shopping Nearby, Waterfront

Property