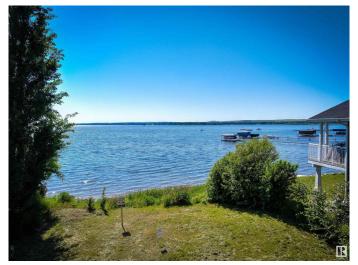

## \$350,000

0 Bedroom, 0.00 Bathroom, Rural on 0.13 Acres

Seba Beach, Rural Parkland County, AB

Build your dream home in the heart of Seba Beach's exclusive waterfront community on this prime lot that offers rare riparian rights, granting you direct access to the water â€" ideal for installing a private dock or creating your own beach oasis. Whether it's swimming, boating, or enjoying a day on the lake, this property is the perfect launch point for four-season fun. With the old cabin removed (which had natural gas to it) and the lot cleared, it's ready for development. Imagine a custom-built retreat designed to maximize the expansive lake views, with seamless indoor-outdoor living and upscale amenities â€" all just steps from the Edmonton Yacht Club and the vibrant charm of Seba Beach. The property features unique dimensions (shortest sides 100.9' x 51.6') and offers an incredible opportunity to create a stunning lakeside getaway well below appraised and assessed value.

## **Exterior**

Exterior Features Beach Access, Boating, Golf Nearby, Lake Access Property, Lake View,

Picnic Area, Playground Nearby, Schools, Shopping Nearby, Waterfront

Property