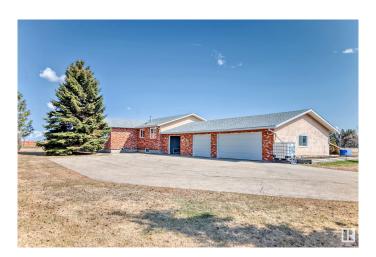

### \$1,750,000

0 Bedroom, 0.00 Bathroom, Land Commercial on 0.00 Acres

Edmonton Energy And Technology Park, Edmonton, AB

Looking for HAPPINESS? 19.5 acres of prime country living and future developable land in the Edmonton Energy and Technology Park. This hobby farm is fenced with several outbuildings and animal corrals that have accommodated chickens, sheep, cattle, and even a donkey and llama. The best part of this country living is you are still in Edmonton with agricultural zoning and lower taxes. The custom built 2643 square foot bungalow has 5 bedrooms and 3 bathrooms on the main floor with direct access from breezeway to triple garage. A partially finished wide open basement has a separate entrance with an extra room and full bathroom. All this surrounded by mature trees with a large garden, flower beds, and a paved driveway. This is a one of a kind gorgeous property.