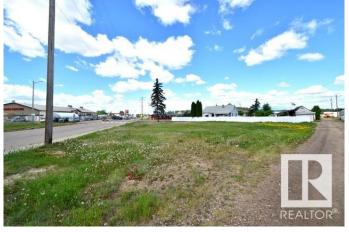

# \$29,000 - 5101 6 Street, Boyle

MLS® #E4430898

## \$29,000

0 Bedroom, 0.00 Bathroom, Single Family on 0.00 Acres

Boyle, Boyle, AB

**BOYLE AB - LARGE CORNER LOT IN MIXED NEIGHBOURHOOD - GOOD EXPOSURE** LOCATION HIGHWAY 663.. Run a business or build a home on this large corner lot in town. Conveniently has convenience store/ gas stn, hardware store, hotel & bar next door, carwash next door, and as well residential homes in this block, a mixture of business an residential. Located in Boyle AB just at the intersection of HWY 63, HWY 831, HWY 663. You can request to rezone to your needs to run a business. Boyle supports new businesses. This lot is just seps to amenities. and the hotel & rv park.. Easy access to Highway 63, 831, and 663. A great location in a busy little town that makes a great pit-stop for Fort McMurray, Edmonton & Lac La Biche.