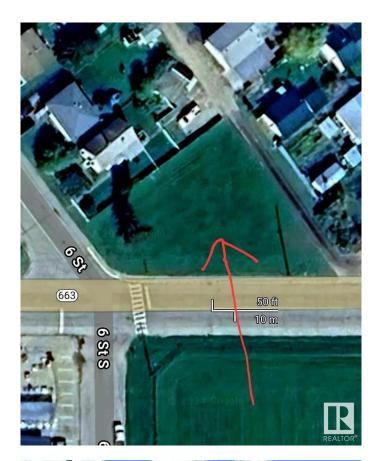

# \$29,000 - 5101 6 Street, Boyle

MLS® #E4430898

## \$29,000

0 Bedroom, 0.00 Bathroom, Single Family on 0.00 Acres

Boyle, Boyle, AB

**BOYLE AB - LARGE CORNER LOT IN MIXED NEIGHBOURHOOD - GOOD EXPOSURE** LOCATION HIGHWAY 663.. Run a business or build a home on this large corner lot in town. Conveniently has convenience store/ gas stn, hardware store, hotel & bar next door, carwash next door, and as well residential homes in this block, a mixture of business an residential. Located in Boyle AB just at the intersection of HWY 63, HWY 831, HWY 663. You can request to rezone to your needs to run a business. Boyle supports new businesses. This lot is just seps to amenities. and the hotel & rv park.. Easy access to Highway 63, 831, and 663. A great location in a busy little town that makes a great pit-stop for Fort McMurray, Edmonton & Lac La Biche.

## **Community Information**

Address 5101 6 Street

Area Boyle
Subdivision Boyle
City Boyle

County ALBERTA

Province AB

Postal Code T0A 0M0