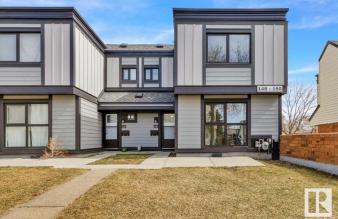

## \$159,900

3 Bedroom, 1.50 Bathroom, 1,187 sqft Condo / Townhouse on 0.00 Acres

Rundle Heights, Edmonton, AB

This unit in Parkhaven is one of the best buys to hit the market in recent months. Features laminate and vinyl flooring throughout, no carpet. This unit is well maintained and recently updated with all new paint and counter tops in the kitchen and bathroom. This is one of the rare units to have the handy upgrade of wall lighting in the bedrooms. The best part is there is no need to live through the nightmare of future exterior renovations because this unit has already been totally redone with new vinyl siding, windows and doors.

Built in 1972