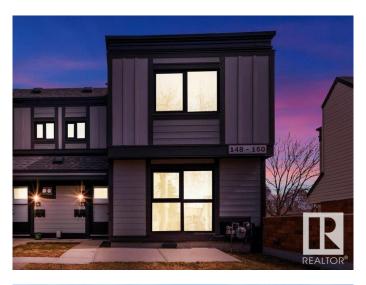

## \$159,900

3 Bedroom, 1.50 Bathroom, 1,187 sqft Condo / Townhouse on 0.00 Acres

Rundle Heights, Edmonton, AB

This unit in Parkhaven is one of the best buys to hit the market in recent months. Features laminate and vinyl flooring throughout, no carpet. This unit is well maintained and recently updated with all new paint and counter tops in the kitchen and bathroom. This is one of the rare units to have the handy upgrade of wall lighting in the bedrooms. The best part is there is no need to live through the nightmare of future exterior renovations because this unit has already been totally redone with new vinyl siding, windows and doors.

Built in 1972