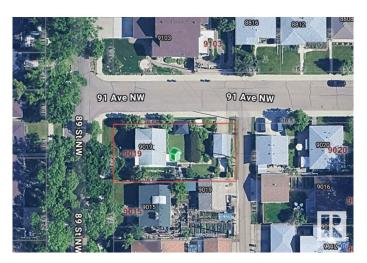

#### \$560,000

0 Bedroom, 0.00 Bathroom, Single Family on 0.00 Acres

Bonnie Doon, Edmonton, AB

JUST REDUCED!! ATTENTION BUILDERS & DEVELOPERS!! THIS CORNER LOT IS 36.6M X 17.2M (120.08 FT. X 56.43 FT) ZONED RF3 AND IDEAL FOR REDEVELOPMENT 4 PLEX PERHAPS? THIS PROPERTY IS CONSIDERED AS LOT VALUE ONLY AND WILL BE SOLD "AS IS WITH NO WARRANTEES OR GUARANTEES.―

## **Community Information**

Address 9019 89 Street

Area Edmonton
Subdivision Bonnie Doon

City Edmonton
County ALBERTA

Province AB

Postal Code T6C 3K7

### **Exterior**

Exterior Features Back Lane, Corner Lot, Flat Site, Public Transportation, Schools,

**Shopping Nearby** 