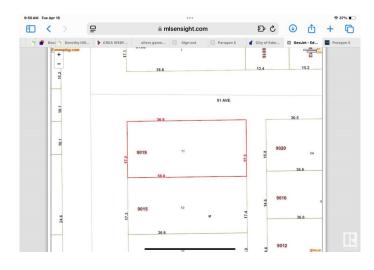

#### \$560,000

0 Bedroom, 0.00 Bathroom, Single Family on 0.00 Acres

Bonnie Doon, Edmonton, AB

JUST REDUCED!! ATTENTION BUILDERS & DEVELOPERS!! THIS CORNER LOT IS 36.6M X 17.2M (120.08 FT. X 56.43 FT) ZONED RF3 AND IDEAL FOR REDEVELOPMENT 4 PLEX PERHAPS? THIS PROPERTY IS CONSIDERED AS LOT VALUE ONLY AND WILL BE SOLD "AS IS WITH NO WARRANTEES OR GUARANTEES.―

## **Community Information**

Address 9019 89 Street

Area Edmonton
Subdivision Bonnie Doon

City Edmonton
County ALBERTA

Province AB

Postal Code T6C 3K7