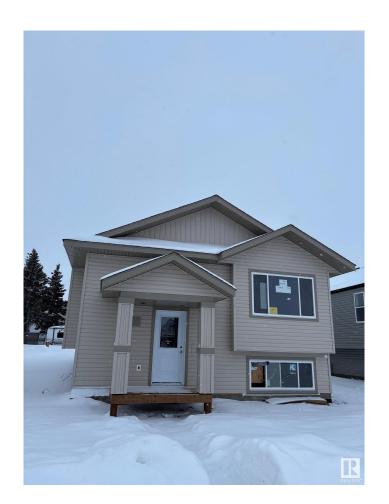

## \$399,900 - 7413 44 Avenue, Camrose

MLS® #E4430929

## \$399,900

3 Bedroom, 2.00 Bathroom, 1,189 sqft Single Family on 0.00 Acres

Camrose, Camrose, AB

This 1189 sf bilevel in the midst of construction on one of the last lots in this area. Separate entrance to the basement, making it possible development an inlaw suite. Large back yard is ready for an oversized 2 car garage. Close to schools and shopping. Why buy used when you can own a new house, with a new furnace, water on demand, new windows, upgraded insulation and more and all covered with a New Home Warranty.

## **Essential Information**

MLS® # E4430929 Price \$399,900

Bedrooms 3 Bathrooms 2.00

Full Baths 2

Square Footage 1,189
Acres 0.00
Year Built 2024

Type Single Family

Sub-Type Detached Single Family

Style Bi-Level Status Active