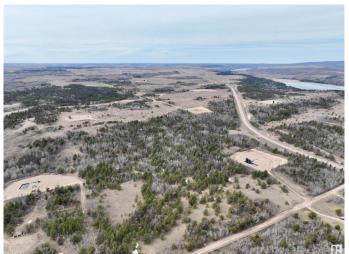

### \$159,900

0 Bedroom, 0.00 Bathroom, Rural on 78.01 Acres

None, Rural St. Paul County, AB

What would you do with 78 acres? Located less than 10 minutes east of Elk Point, this versatile property offers endless potentialâ€"whether you're dreaming of a peaceful hobby farm, a recreational retreat, or building your ideal home and shop. Featuring rolling hills, scenic pine trees, and established trails perfect for hiking or ATVing, the land offers both natural beauty and practical use. With existing oil lease revenue, add to your current operation for additional income generation. With close proximity to Whitney Lake Provincial Park and the North Saskatchewan River, it's ideal for weekend getaways. Whatever you decideâ€"this opportunity is full of possibility!

### **Exterior**

Exterior Features Private Setting, Recreation Use