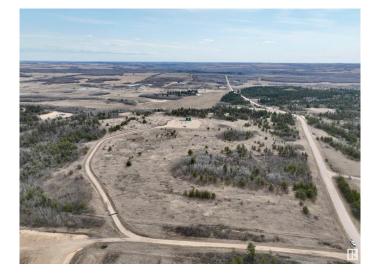

### \$159,900

0 Bedroom, 0.00 Bathroom, Rural on 78.01 Acres

None, Rural St. Paul County, AB

What would you do with 78 acres? Located less than 10 minutes east of Elk Point, this versatile property offers endless potentialâ€"whether you're dreaming of a peaceful hobby farm, a recreational retreat, or building your ideal home and shop. Featuring rolling hills, scenic pine trees, and established trails perfect for hiking or ATVing, the land offers both natural beauty and practical use. With existing oil lease revenue, add to your current operation for additional income generation. With close proximity to Whitney Lake Provincial Park and the North Saskatchewan River, it's ideal for weekend getaways. Whatever you decideâ€"this opportunity is full of possibility!

### **Exterior**

Exterior Features Private Setting, Recreation Use