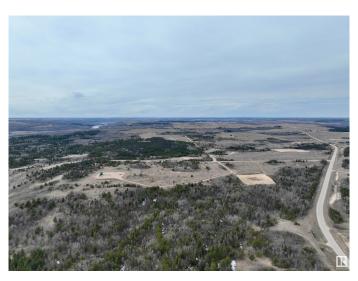

### \$159,900

0 Bedroom, 0.00 Bathroom, Rural on 78.01 Acres

None, Rural St. Paul County, AB

What would you do with 78 acres? Located less than 10 minutes east of Elk Point, this versatile property offers endless potentialâ€"whether you're dreaming of a peaceful hobby farm, a recreational retreat, or building your ideal home and shop. Featuring rolling hills, scenic pine trees, and established trails perfect for hiking or ATVing, the land offers both natural beauty and practical use. With existing oil lease revenue, add to your current operation for additional income generation. With close proximity to Whitney Lake Provincial Park and the North Saskatchewan River, it's ideal for weekend getaways. Whatever you decideâ€"this opportunity is full of possibility!

### **Exterior**

Exterior Features Private Setting, Recreation Use