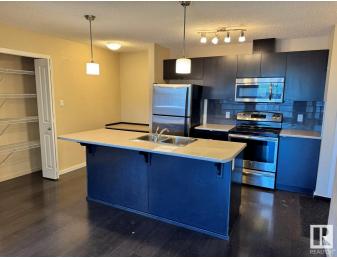

## \$219,900

2 Bedroom, 2.00 Bathroom, 835 sqft Condo / Townhouse on 0.00 Acres

Albany, Edmonton, AB

\*Please note\* property is sold "as is where is at time of possession―. No warranties or representations

#### Interior

| Interior Features | ensuite bathroom       |
|-------------------|------------------------|
| Appliances        | See Remarks            |
| Heating           | Hot Water, Natural Gas |
| # of Stories      | 4                      |
| Stories           | 1                      |
| Has Basement      | Yes                    |
| Basement          | None, No Basement      |