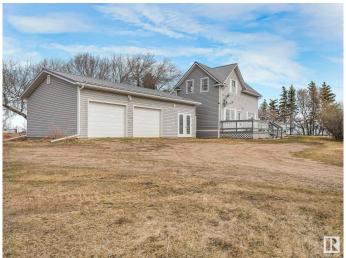

### \$419,900

2 Bedroom, 1.00 Bathroom, 1,235 sqft Rural on 4.00 Acres

None, Rural Lamont County, AB

"UPGRADED CHARACTER HOME" 2 BR one bath and a main floor laundry. Some of the upgrades include a long lasting metal roofing, electrical panel and water lines, Hi efficiency furnace, new lament flooring, Paint, some windows, new window louvers, soffits fascia and eaves, newer treated back deck, some lighting, new gravel on front driveway and the oversized garage has new insulation and drywall. The well was just shocked and the water is good. Hi-way frontage with a service road just before Mundare and agricultural zoning located on a partially fenced 4.0 acres. Don't miss this affordable acreage.

#### **Essential Information**

MLS® # E4430956 Price \$419,900

Bedrooms 2
Bathrooms 1.00
Full Baths 1

Square Footage 1,235

Acres 4.00 Year Built 1948

Type Rural

Sub-Type Detached Single Family

Style 1 and Half Storey

## **Exterior**

Exterior Wood

Exterior Features Fenced, Golf Nearby, Landscaped, Schools, Shopping Nearby

Construction Wood

Foundation Concrete Perimeter, Stone