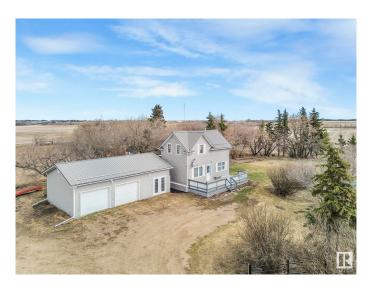

### \$419,900

2 Bedroom, 1.00 Bathroom, 1,235 sqft Rural on 4.00 Acres

None, Rural Lamont County, AB

"UPGRADED CHARACTER HOME" 2 BR one bath and a main floor laundry. Some of the upgrades include a long lasting metal roofing, electrical panel and water lines, Hi efficiency furnace, new lament flooring, Paint, some windows, new window louvers, soffits fascia and eaves, newer treated back deck, some lighting, new gravel on front driveway and the oversized garage has new insulation and drywall. The well was just shocked and the water is good. Hi-way frontage with a service road just before Mundare and agricultural zoning located on a partially fenced 4.0 acres. Don't miss this affordable acreage.

#### **Amenities**

Features Deck, Dugout Basement, Hot Water Natural Gas, No Animal Home, No

Smoking Home, Vinyl Windows

Parking Spaces 4

## **Exterior**

Exterior Wood

Exterior Features Fenced, Golf Nearby, Landscaped, Schools, Shopping Nearby

Construction Wood

Foundation Concrete Perimeter, Stone