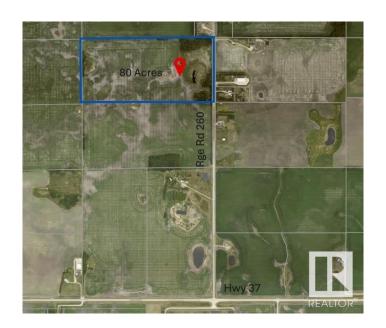

### \$940,000

0 Bedroom, 0.00 Bathroom, Rural on 80.00 Acres

None, Rural Sturgeon County, AB

Here's your chance to own a full 80 acres of pristine landâ€"perfect for creating your own rural retreat or expanding your existing holdings. With subdivision potential still available, this property offers the flexibility to build a cozy acreage, a rancher-style forever home, or a private estate surrounded by open skies and natural beauty. Located less than 10 minutes from both St. Albert and Morinville, and under 20 minutes to Edmonton, it's the ideal blend of peace and convenience. Plus, with only 1.5 km of gravel road off Hwy 37, access is easy and travel is a breeze. This is where tranquility meets opportunity.