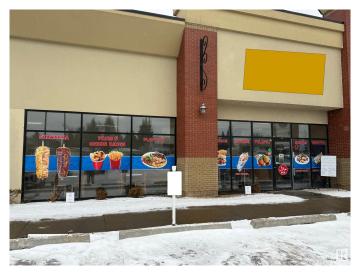

#### \$275,000

0 Bedroom, 0.00 Bathroom, Business on 0.00 Acres

Allendale, Edmonton, AB

This Donair & Kebab is a popular Middle Eastern eatery located on South Side of Edmonton. They offer a diverse menu featuring donairs, shawarma wraps, kebabs, burgers, poutine, rice bowls, and breakfast options like eggs, omelettes, and pancakes.