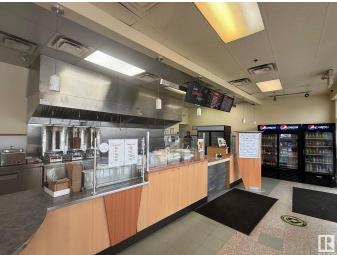

#### \$275,000

0 Bedroom, 0.00 Bathroom, Business on 0.00 Acres

Allendale, Edmonton, AB

This Donair & Kebab is a popular Middle Eastern eatery located on South Side of Edmonton. They offer a diverse menu featuring donairs, shawarma wraps, kebabs, burgers, poutine, rice bowls, and breakfast options like eggs, omelettes, and pancakes.