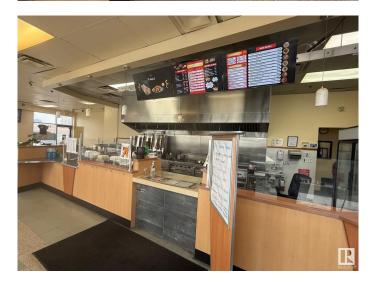

#### \$275,000

0 Bedroom, 0.00 Bathroom, Business on 0.00 Acres

Allendale, Edmonton, AB

This Donair & Kebab is a popular Middle Eastern eatery located on South Side of Edmonton. They offer a diverse menu featuring donairs, shawarma wraps, kebabs, burgers, poutine, rice bowls, and breakfast options like eggs, omelettes, and pancakes.