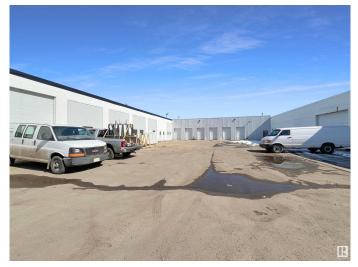

#### \$0

0 Bedroom, 0.00 Bathroom, Industrial on 0.00 Acres

Yellowhead Corridor East, Edmonton, AB

This property is available for lease at market rates. Features a spacious and versatile 21,981 sf of industrial space on 1.8 acres (including 1.0 acres of vacant yard space), 16' ceilings, and a paved loading area. With exceptional arterial access on Yellowhead Trail, you are connected directly to all of the key Edmonton routes. Get the exposure that your business deserves in this location, with high visibility reaching over 65,000 vehicles a day. Lease rate: \$11.50/SF + \$1.50/SF excess yard.