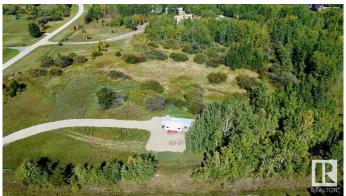

## \$174,900

0 Bedroom, 0.00 Bathroom, Rural on 4.23 Acres

Singing Hills Estates, Rural Parkland County, AB

Welcome to your perfect getaway in Singing Hills, just an hour west of Edmonton! This stunning lot is ready to be your private retreat or the foundation for your dream development. The property features a meticulously constructed 200' long by 16' wide driveway that leads to a spacious 40' by 60' parking pad, providing ample space for vehicles, RVs, or future structures. The driveway and parking pad are built to last, with a roadway geo-textile membrane installed atop a compacted clay surface, covered by 10 inches of compacted 40mm aggregates. This solid foundation ensures durability and stability for years to come. The entire perimeter of the lot is securely fenced with a 4-foot fence, complete with a gate, offering privacy and peace of mind. Whether you're looking to develop or simply enjoy a serene spot close to Lake Wabamun, this property is a rare opportunity!

## **Exterior**

Exterior Features Corner Lot, Fenced, Golf Nearby, No Back Lane, Recreation Use