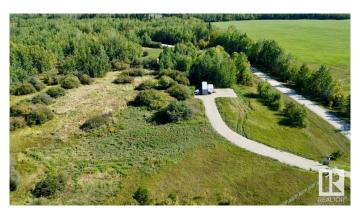

## \$174,900

0 Bedroom, 0.00 Bathroom, Rural on 4.23 Acres

Singing Hills Estates, Rural Parkland County, AB

Welcome to your perfect getaway in Singing Hills, just an hour west of Edmonton! This stunning lot is ready to be your private retreat or the foundation for your dream development. The property features a meticulously constructed 200' long by 16' wide driveway that leads to a spacious 40' by 60' parking pad, providing ample space for vehicles, RVs, or future structures. The driveway and parking pad are built to last, with a roadway geo-textile membrane installed atop a compacted clay surface, covered by 10 inches of compacted 40mm aggregates. This solid foundation ensures durability and stability for years to come. The entire perimeter of the lot is securely fenced with a 4-foot fence, complete with a gate, offering privacy and peace of mind. Whether you're looking to develop or simply enjoy a serene spot close to Lake Wabamun, this property is a rare opportunity!

## **Exterior**

Exterior Features Corner Lot, Fenced, Golf Nearby, No Back Lane, Recreation Use