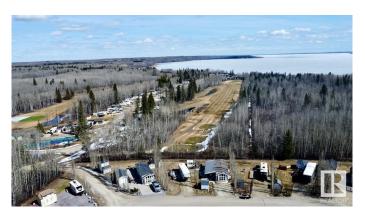

### \$218,500

2 Bedroom, 1.00 Bathroom, 538 sqft Rural on 0.09 Acres

The Meadows (Parkland), Rural Parkland County, AB

Welcome to The Meadowsâ€"just minutes from Lake Wabamun and under an hour from Edmonton, nestled on the scenic Pineridge Golf & RV Resort. This charming park-model home features vaulted ceilings, abundant natural light, 2 bedrooms, a full bathroom, and a full-length covered deck. The open-concept kitchen and living area create a spacious, inviting feel. As an owner, enjoy access to a wide range of amenities across four interconnected communities, including playgrounds, a rec center, pickleball, basketball courts, and moreâ€"all linked by walkable and golf cart-friendly trails. The Meadows is a true 4-season resort with a newly integrated municipal city water system. Live your best lifestyle here!

#### **Exterior**

Exterior Prefab

Exterior Features Gated Community, Golf Nearby, Landscaped, Low Maintenance

Landscape, Picnic Area, Playground Nearby, Recreation Use, Shopping

Nearby

Construction Prefab Foundation Piling