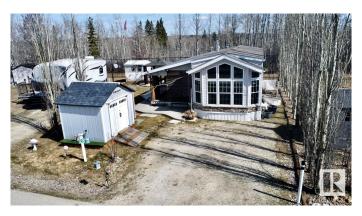

### \$218,500

2 Bedroom, 1.00 Bathroom, 538 sqft Rural on 0.09 Acres

The Meadows (Parkland), Rural Parkland County, AB

Welcome to The Meadowsâ€"just minutes from Lake Wabamun and under an hour from Edmonton, nestled on the scenic Pineridge Golf & RV Resort. This charming park-model home features vaulted ceilings, abundant natural light, 2 bedrooms, a full bathroom, and a full-length covered deck. The open-concept kitchen and living area create a spacious, inviting feel. As an owner, enjoy access to a wide range of amenities across four interconnected communities, including playgrounds, a rec center, pickleball, basketball courts, and moreâ€"all linked by walkable and golf cart-friendly trails. The Meadows is a true 4-season resort with a newly integrated municipal city water system. Live your best lifestyle here!

#### **Amenities**

Features Deck, Fire Pit, Recreation Room/Centre, Social Rooms, Vaulted Ceiling,

Vinyl Windows

#### **Exterior**

Exterior Prefab

Exterior Features Gated Community, Golf Nearby, Landscaped, Low Maintenance

Landscape, Picnic Area, Playground Nearby, Recreation Use, Shopping

Nearby

Construction Prefab Foundation Piling