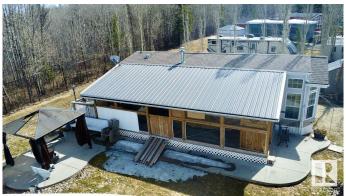

### \$218,500

2 Bedroom, 1.00 Bathroom, 538 sqft Rural on 0.09 Acres

The Meadows (Parkland), Rural Parkland County, AB

Welcome to The Meadowsâ€"just minutes from Lake Wabamun and under an hour from Edmonton, nestled on the scenic Pineridge Golf & RV Resort. This charming park-model home features vaulted ceilings, abundant natural light, 2 bedrooms, a full bathroom, and a full-length covered deck. The open-concept kitchen and living area create a spacious, inviting feel. As an owner, enjoy access to a wide range of amenities across four interconnected communities, including playgrounds, a rec center, pickleball, basketball courts, and moreâ€"all linked by walkable and golf cart-friendly trails. The Meadows is a true 4-season resort with a newly integrated municipal city water system. Live your best lifestyle here!

#### **Exterior**

Exterior Prefab

Exterior Features Gated Community, Golf Nearby, Landscaped, Low Maintenance

Landscape, Picnic Area, Playground Nearby, Recreation Use, Shopping

Nearby

Construction Prefab Foundation Piling