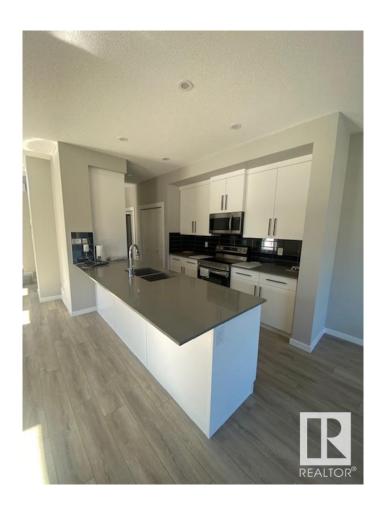

## \$2,295

3 Bedroom, 2.50 Bathroom, 1,604 sqft Rental on 0.00 Acres

Charlesworth, Edmonton, AB

Welcome home to your 1600 sqft house in the desirable neighborhood of Charlesworth. With 3 bedrooms and 2.5 bathrooms, this home is perfect for your family! The entrance offers a closet and a space for you and your guests to put your coats and shoes. It then opens into the dining area with lots of bright windows. Across is the kitchen that has beautiful, stainless steel appliances. Throughout the main living area is gorgeous luxury vinyl plank flooring. Guests also have access to a convenient ½ bath on the main floor! Cozy carpet leads you upstairs where the 3 bedrooms are. Each room has lots of large windows where lots of natural sunlight beams through! The primary bedroom has its own en-suite (no worry about sharing with the kids or guests!) with DOUBLE SINKS, lots of drawers & storage, standalone shower, and a relaxing tub! The primary bedroom walk through closet offers lots of room for your clothes and storage! Down the hallway are 2 good-sized bedrooms with their own full, main bathroom.