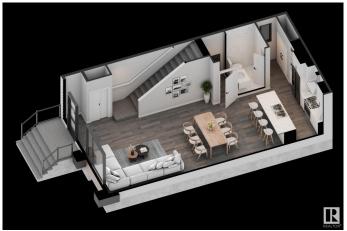

## \$2,399,900

5 Bedroom, 3.50 Bathroom, 5,760 sqft Single Family on 0.00 Acres

Delwood, Edmonton, AB

Introducing a remarkable 4-plex featuring 8 well-appointed units, offering a total of 20 bedrooms and 16 bathrooms. This property presents an exceptional investment opportunity with the potential to generate over \$172,800 in annual income. The design accommodates a separate entrance for the legal basement suites, enhancing privacy and rental flexibility. The open-concept design is complemented by beautiful finishings, creating a modern and inviting atmosphere. Located in a desirable neighborhood, roughly 15 mins from core downtown, near public transportation, 2 schools, parks, shopping centres and a mall near by

Parking Single Garage Detached

Interior

Interior Features ensuite bathroom

Appliances Dishwasher-Built-In, Dryer-Two, Refrigerators-Two, Stoves-Two,

Washers-Two, Dishwasher-Two

Heating Forced Air-2, Natural Gas

Stories 3

Has Basement Yes

Basement Full, Finished

**Exterior** 

Exterior Wood, Vinyl, Hardie Board Siding

Exterior Features Playground Nearby, Public Transportation, Schools, Shopping Nearby

Roof Asphalt Shingles