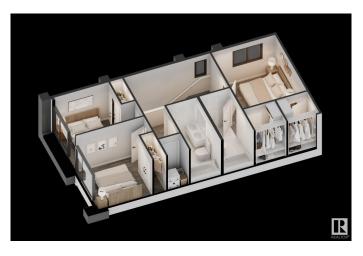

## \$2,399,900

5 Bedroom, 3.50 Bathroom, 5,760 sqft Single Family on 0.00 Acres

Delwood, Edmonton, AB

Introducing a remarkable 4-plex featuring 8 well-appointed units, offering a total of 20 bedrooms and 16 bathrooms. This property presents an exceptional investment opportunity with the potential to generate over \$172,800 in annual income. The design accommodates a separate entrance for the legal basement suites, enhancing privacy and rental flexibility. The open-concept design is complemented by beautiful finishings, creating a modern and inviting atmosphere. Located in a desirable neighborhood, roughly 15 mins from core downtown, near public transportation, 2 schools, parks, shopping centres and a mall near by

Parking Single Garage Detached

Interior

Interior Features ensuite bathroom

Appliances Dishwasher-Built-In, Dryer-Two, Refrigerators-Two, Stoves-Two,

Washers-Two, Dishwasher-Two

Heating Forced Air-2, Natural Gas

Stories 3

Has Basement Yes

Basement Full, Finished

**Exterior** 

Exterior Wood, Vinyl, Hardie Board Siding

Exterior Features Playground Nearby, Public Transportation, Schools, Shopping Nearby

Roof Asphalt Shingles