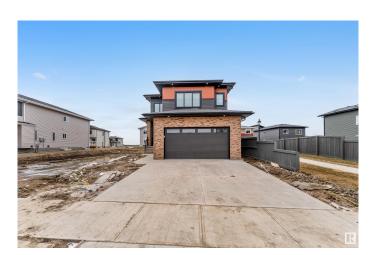

# \$689,000 - 2629 62 Avenue, Rural Leduc County

MLS® #E4431328

#### \$689,000

4 Bedroom, 3.00 Bathroom, 2,319 sqft Rural on 0.11 Acres

Churchill Meadow, Rural Leduc County, AB

Welcome to this beautiful and spacious 2300sqft family home located in the heart of churchill Meadows, Leduc County. With 3 spacious bedroom plus a bonus room and an extra room on the main floor, there is room for the whole family. The house come with an open to below layout living room, a seperate family room, custom bathrooms, spice kitchen and generously sized laundry room for added convinience. Located in a quite and desirable neighbourhood- this home checks all the boxes!

#### **Essential Information**

MLS® # E4431328 Price \$689,000

Bedrooms 4

Bathrooms 3.00

Full Baths 3

Square Footage 2,319

Acres 0.11

Year Built 2025