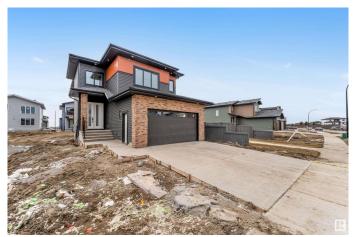

# \$689,000 - 2629 62 Avenue, Rural Leduc County

MLS® #E4431328

#### \$689,000

4 Bedroom, 3.00 Bathroom, 2,319 sqft Rural on 0.11 Acres

Churchill Meadow, Rural Leduc County, AB

Welcome to this beautiful and spacious 2300sqft family home located in the heart of churchill Meadows, Leduc County. With 3 spacious bedroom plus a bonus room and an extra room on the main floor, there is room for the whole family. The house come with an open to below layout living room, a seperate family room, custom bathrooms, spice kitchen and generously sized laundry room for added convinience. Located in a quite and desirable neighbourhood- this home checks all the boxes!

#### **Exterior**

Exterior Wood

Exterior Features Airport Nearby, Playground Nearby

Construction Wood

Foundation Concrete Perimeter