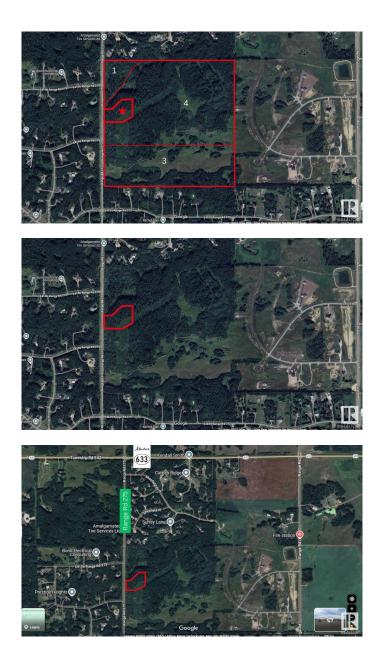

#### \$418,000

0 Bedroom, 0.00 Bathroom, Rural on 5.07 Acres

None, Rural Parkland County, AB

Lot 2 - Cozy and secluded, this treed 5.07+/acre out of subdivision lot is perfect for country living. Tucked behind Lot 1, Lot 2 offers exceptional privacy with a lush treed buffer. With Country Residential zoning, the land is suitable for a variety of rural lifestyle needswhether you're planning a family acreage, want space for small animals, or hope to build your dream home nestled in nature. Paved access just 20 minutes from St. Albert and Acheson, and only 30 minutes from Edmonton make this a hidden gem with both convenience and character. With gas and power at the property line.