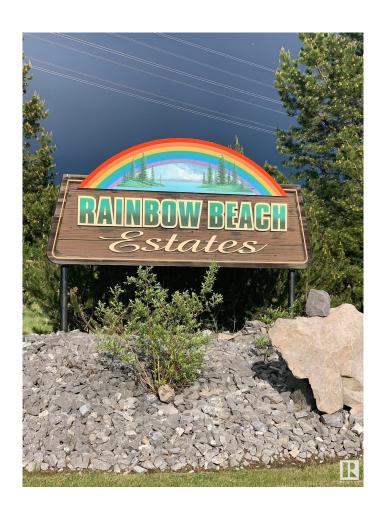

### \$250,000

0 Bedroom, 0.00 Bathroom, Rural on 2.70 Acres

Rainbow Beach Estates, Rural Parkland County, AB

Prestigious paved subdivision at Rainbow Lake Estates located at Jackfish Lake. 2.72 acre lot with oversized 32x36 garage/shop offering 2 overhead single doors. Excellent opportunity to branch out to a quiet lake setting. Build your recreational property or year round home. This acreage does not have direct access to lake.

## **Community Information**

Address 6 52111-rr25

Area Rural Parkland County
Subdivision Rainbow Beach Estates
City Rural Parkland County

County ALBERTA

Province AB

Postal Code T7Y 3L8