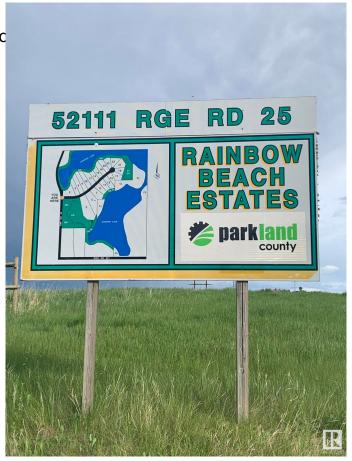

### \$250,000

0 Bedroom, 0.00 Bathroom, Rural on 2.70 Acres

Rainbow Beach Estates, Rural Parkland County, AB

Prestigious paved subdivision at Rainbow Lake Estates located at Jackfish Lake. 2.72 acre lot with oversized 32x36 garage/shop offering 2 overhead single doors. Excellent opportunity to branch out to a quiet lake setting. Build your recreational property or year round home. This acreage does not have direct access to lake.

## **Community Information**

Address 6 52111-rr25

Area Rural Parkland County
Subdivision Rainbow Beach Estates
City Rural Parkland County

County ALBERTA

Province AB

Postal Code T7Y 3L8