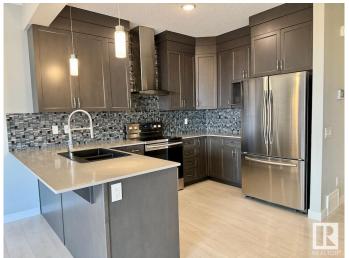

## Interior

Appliances Dishwasher-Built-In, Dryer, Garage Opener, Microwave Hood Fan,

Oven-Built-In, Refrigerator, Stove-Electric, Washer, Other