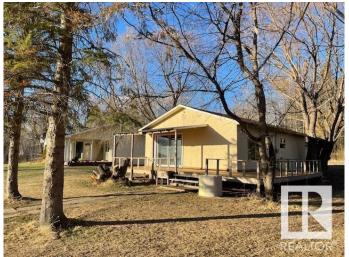

#### \$299,000

2 Bedroom, 2.00 Bathroom, 1,343 sqft Rural on 0.27 Acres

Lower Mann Lake, Rural St. Paul County, AB

Lakefront Paradise Awaits! Escape to the tranquility of country living at Lower Mann Lake! This stunning, fully renovated bungalow offers the perfect retreat from the hustle and bustle of city life. Featuring - 2 spacious bedrooms and 2 modern bathrooms - Bright and airy kitchen with modern finishes - New flooring throughout - Cozy fireplace for chilly evenings - Updated doors and windows -Convenient laundry and storage near the back entrance - Single detached garage - Close proximity to golf courses and outdoor activities, All this on a double lot!!! Don't Miss Out! This lakefront gem is a rare find. Contact us today to schedule a viewing and make this incredible property yours!

#### **Essential Information**

MLS® # E4431492 Price \$299,000

Bedrooms 2
Bathrooms 2.00
Full Baths 2

Square Footage 1,343

Acres 0.27 Year Built 2002

Type Rural

Sub-Type Detached Single Family

Style Bungalow

#### **Exterior**

Exterior Wood

Exterior Features Low Maintenance Landscape, Waterfront Property

Construction Wood

Foundation Concrete Perimeter