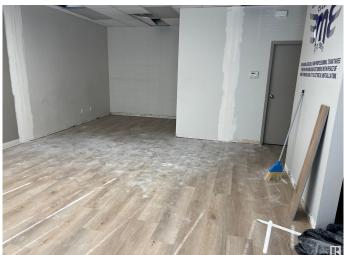

#### \$849,000

0 Bedroom, 0.00 Bathroom, Industrial on 0.00 Acres

Parsons Industrial, Edmonton, AB

For Sale Great frontage off of Parsons road. Easy access to Whitemud and Anthony Henday Good sized bay with office space, This space would be great for your business. It would be possible to lease out upstairs office seperately. The fenced yard behind the building is locked nightly and under video surveillance. Many reputable companies also in building. Main floor office space is: 1,012 Sq Ft. Second floor office space is: 551 Sq Ft. Warehouse space is: 1750 Sq Ft and Messanine is 325 Sq Ft. Great investment!!