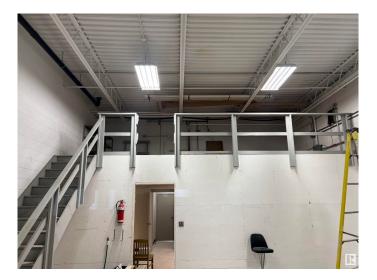

#### \$849,000

0 Bedroom, 0.00 Bathroom, Industrial on 0.00 Acres

Parsons Industrial, Edmonton, AB

For Sale Great frontage off of Parsons road. Easy access to Whitemud and Anthony Henday Good sized bay with office space, This space would be great for your business. It would be possible to lease out upstairs office seperately. The fenced yard behind the building is locked nightly and under video surveillance. Many reputable companies also in building. Main floor office space is: 1,012 Sq Ft. Second floor office space is: 551 Sq Ft. Warehouse space is: 1750 Sq Ft and Messanine is 325 Sq Ft. Great investment!!