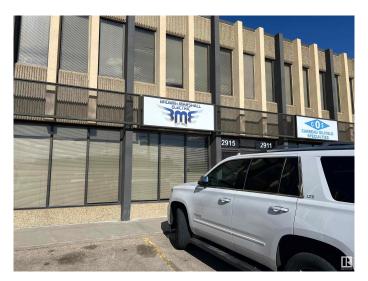

# \$849,000 - 2915 Parsons Road, Edmonton

MLS® #E4431600

#### \$849,000

0 Bedroom, 0.00 Bathroom, Industrial on 0.00 Acres

Parsons Industrial, Edmonton, AB

For Sale Great frontage off of Parsons road. Easy access to Whitemud and Anthony Henday Good sized bay with office space, This space would be great for your business. It would be possible to lease out upstairs office seperately. The fenced yard behind the building is locked nightly and under video surveillance. Many reputable companies also in building. Main floor office space is: 1,012 Sq Ft. Second floor office space is: 551 Sq Ft. Warehouse space is: 1750 Sq Ft and Messanine is 325 Sq Ft. Great investment!!

#### **Community Information**

| Address     | 2915 Parsons Road  |
|-------------|--------------------|
| Area        | Edmonton           |
| Subdivision | Parsons Industrial |
| City        | Edmonton           |