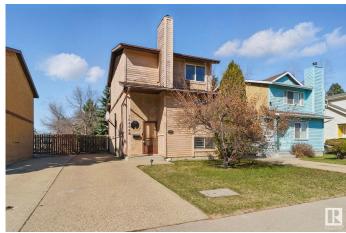

# \$325,000 - 10406b 28a Avenue, Edmonton

MLS® #E4431716

### \$325,000

3 Bedroom, 2.50 Bathroom, 1,164 sqft Single Family on 0.00 Acres

Ermineskin, Edmonton, AB

Excellent Erminskin location, quick access to Calgary Trail, Century Park, and many amenities. This 3 bedroom 2 1/2 bath home has great potential, but needs total renovation. The upstairs has 2 bedrooms, connected by a 4 piece bathroom. The main level has kitchen, living room dining area. The dining area has doors to the deck and private fenced yard. The basement has another bedroom and 3 piece bath. Update this home to your preference and enjoy for years to come.