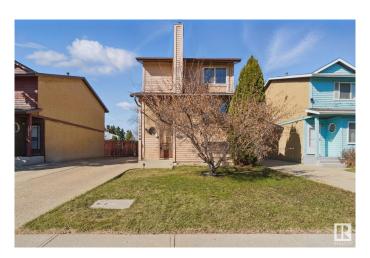

# \$325,000 - 10406b 28a Avenue, Edmonton

MLS® #E4431716

### \$325,000

3 Bedroom, 2.50 Bathroom, 1,164 sqft Single Family on 0.00 Acres

Ermineskin, Edmonton, AB

Excellent Erminskin location, quick access to Calgary Trail, Century Park, and many amenities. This 3 bedroom 2 1/2 bath home has great potential, but needs total renovation. The upstairs has 2 bedrooms, connected by a 4 piece bathroom. The main level has kitchen, living room dining area. The dining area has doors to the deck and private fenced yard. The basement has another bedroom and 3 piece bath. Update this home to your preference and enjoy for years to come.