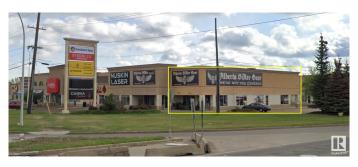

# \$1,649,000 - 16940 111 Avenue, Edmonton

MLS® #E4431869

## \$1,649,000

0 Bedroom, 0.00 Bathroom, Retail on 0.00 Acres

West Sheffield Industrial, Edmonton, AB

Own prime retail in West Edmonton! High Exposure! Tetail Frontage onto 170 Street! End Cap! Total of 4 Retail Units - 1 contiguous space. Multiple entrances. High Ceiling. Approval for rear overhead door. 4,198 sq ft. For Ssale - Options also available for lease. Built 1997