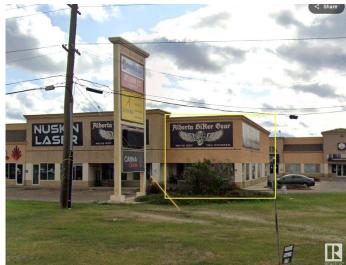

# \$1,649,000 - 16940 111 Avenue, Edmonton

MLS® #E4431869

## \$1,649,000

0 Bedroom, 0.00 Bathroom, Retail on 0.00 Acres

West Sheffield Industrial, Edmonton, AB

Own prime retail in West Edmonton! High Exposure! Tetail Frontage onto 170 Street! End Cap! Total of 4 Retail Units - 1 contiguous space. Multiple entrances. High Ceiling. Approval for rear overhead door. 4,198 sq ft. For Ssale - Options also available for lease. Built 1997