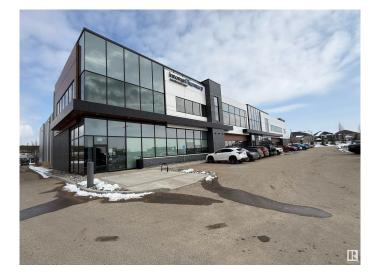

### \$15,495,000

0 Bedroom, 0.00 Bathroom, Industrial on 0.00 Acres

Summerside, Edmonton, AB

The Certified Business Centre offers 43,809 sq.ft.Â $\pm$  of space on a 4.32-acre site, including 2.0 acresÂ $\pm$  of surplus developable land. The property consists of three units, two of which are leased, with 19,300 sq.ft.Â $\pm$  available for owner/user occupancy. Built in 2017, the building includes modern features such as a rooftop patio, upgraded roof, ESFR sprinkler system, and LED lighting. The site has three grade loading doors and one dock door with a leveller. Zoned EIB, the property is located in the Summerside node with access to QEII, 91 Street, and Nisku Spine Road. 19,300 sq.ft. is available for lease.