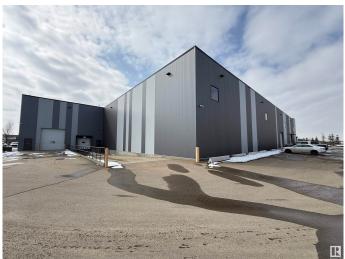

### \$15,495,000

0 Bedroom, 0.00 Bathroom, Industrial on 0.00 Acres

Summerside, Edmonton, AB

The Certified Business Centre offers 43,809 sq.ft.Â $\pm$  of space on a 4.32-acre site, including 2.0 acresÂ $\pm$  of surplus developable land. The property consists of three units, two of which are leased, with 19,300 sq.ft.Â $\pm$  available for owner/user occupancy. Built in 2017, the building includes modern features such as a rooftop patio, upgraded roof, ESFR sprinkler system, and LED lighting. The site has three grade loading doors and one dock door with a leveller. Zoned EIB, the property is located in the Summerside node with access to QEII, 91 Street, and Nisku Spine Road. 19,300 sq.ft. is available for lease.