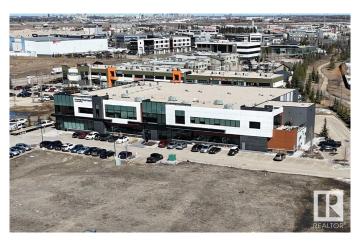

### \$15,495,000

0 Bedroom, 0.00 Bathroom, Industrial on 0.00 Acres

Summerside, Edmonton, AB

The Certified Business Centre offers 43,809 sq.ft.Â $\pm$  of space on a 4.32-acre site, including 2.0 acresÂ $\pm$  of surplus developable land. The property consists of three units, two of which are leased, with 19,300 sq.ft.Â $\pm$  available for owner/user occupancy. Built in 2017, the building includes modern features such as a rooftop patio, upgraded roof, ESFR sprinkler system, and LED lighting. The site has three grade loading doors and one dock door with a leveller. Zoned EIB, the property is located in the Summerside node with access to QEII, 91 Street, and Nisku Spine Road. 19,300 sq.ft. is available for lease.