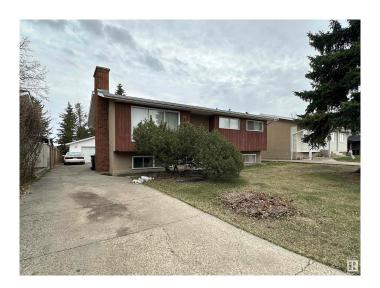

# \$399,900 - 132 Richfield Road, Edmonton

MLS® #E4432152

### \$399.900

3 Bedroom, 2.50 Bathroom, 1,199 sqft Single Family on 0.00 Acres

Richfield, Edmonton, AB

This property could be a great purchase for the right buyer. Although it requires updating, as it is mostly in original condition, yet is located on large, 7,148 sq.ft (664.06 sq.m.) lot backing walking path with steps to Bhullar Park. Fantastic, double detached, oversized (23.3' by 23.3' interior) garage was built with permit in 2002. Main floor offers living room with wood burning fire place, kitchen, 3 bedrooms and 1 and a half baths. Basement is fully developed and has large windows. Located close to schools, transportation and good proximity to Whitemud Drive and Anthony Henday highway. Property is being sold in "as-is" condition. Make a move and build some sweat equity!