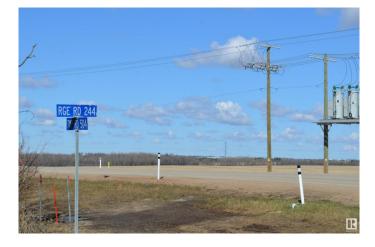

## \$4,500,000

0 Bedroom, 0.00 Bathroom, Rural on 78.01 Acres

None, Rural Leduc County, AB

78.01 acres, more or less, fronting onto HWY 625 between Nisku and the city of Beaumont in Leduc County. This parcel is on the south west boarder of the city of Beaumont. It is extremely well located excellent piece of land just just minutes away from both centres.. It is a great holding property for future developments and is in the East Vistas Area Structure Plan. Easy Access to city of Beaumont, City of Edmonton south side, South Edmonton shopping establishments, 5 minutes to Edmonton International Airport, Nisku and city of Leduc Industrial Business parks.

# **Community Information**

| Address     | Hwy 625 & Rr 244   |
|-------------|--------------------|
| Area        | Rural Leduc County |
| Subdivision | None               |

| City        | Rural Leduc County |
|-------------|--------------------|
| County      | ALBERTA            |
| Province    | AB                 |
| Postal Code | T4X 0N9            |