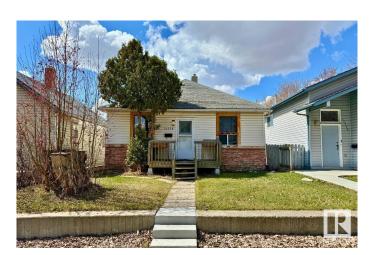

## \$180,000

2 Bedroom, 1.00 Bathroom, 931 sqft Single Family on 0.00 Acres

Calder, Edmonton, AB

Opportunity knocksâ€"for those with vision and a tool belt. This home needs work, no doubt about it, but it offers a blank canvas for the savvy investor or buyer willing to roll up their sleeves. With a newer hot water tank and furnace already in place, some of the heavy lifting is done. The rest? Well, that's where your creativity (and elbow grease) comes in. Priced to reflect the condition, this is a chance to add serious valueâ€"but it's not for the timid

## **Essential Information**

MLS® # E4432197 Price \$180,000

Bedrooms 2

Bathrooms 1.00

Full Baths 1

Square Footage 931 Acres 0.00

Year Built 1916

Type Single Family

## **Exterior**

Exterior Wood, Stone, Vinyl

Exterior Features Back Lane, Fenced, Playground Nearby, Public Transportation, Schools,

Shopping Nearby

Roof Asphalt Shingles

Construction Wood, Stone, Vinyl

Foundation Concrete Perimeter